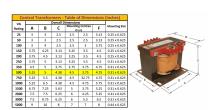

#### SCHEMATIC/DIAGRAM AND DIMENSION PICTURES

Single Phase Control Transformer with a capacity of 500VA, transforming 600 Volts to 120 Volts

### **PRODUCT SPECIFICATIONS**

| PRODUCT SPECIFICATIONS     |                                                                                      |
|----------------------------|--------------------------------------------------------------------------------------|
| Weight                     | 14 lbs                                                                               |
| Phases                     | 1                                                                                    |
| Connection                 | 1Ph-CT-SS-SU                                                                         |
| Primary Voltage            | 600                                                                                  |
| Primary Max Current        | 0.83A                                                                                |
| Primary Markings           | H1-H2                                                                                |
| Primary Terminals          | <u>Terminals</u>                                                                     |
| Secondary Voltage          | 120                                                                                  |
| Secondary Max Current      | 4.17A                                                                                |
| Secondary Markings         | <u>X1-X2</u>                                                                         |
| Secondary Terminals        | <u>Terminals</u>                                                                     |
| Primary Taps               | N/A                                                                                  |
| Conductor Material         | Copper                                                                               |
| Temperatue Rise            | 115°C                                                                                |
| Insuation Class            | 180°C (Class F)                                                                      |
| BIL (Insulation) Level     | <u>10kV</u>                                                                          |
| Efficiency (@35% Load) %   | N/A                                                                                  |
| Impedance Range            | <u>5.0 - 7.0%</u>                                                                    |
| Sound (db)                 | 40                                                                                   |
| Enclosure Type             | Core & Coil                                                                          |
| Enclosure Size             | See Core & Coil Chart                                                                |
| Finish/Colour              | N/A                                                                                  |
| Standards & Certifications | CSA Certified File No. LR34493, UL Listed File No. E110286, ISO 9001:2015 Registered |