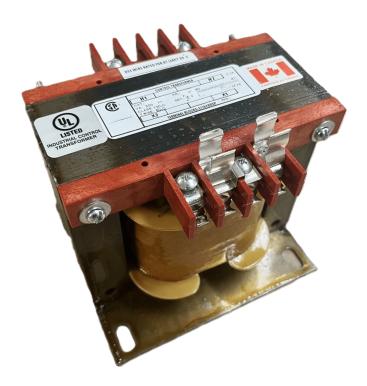

# 500VA 600 VOLTS TO 120 VOLTS SINGLE PHASE CONTROL TRANSFORMER

\$273.00 CAD

Single Phase Control Transformer with a capacity of 500VA, transforming 600 Volts to 120 Volts

**SKU:** CS500J-A

**Categories:** Control Transformers

#### SCHEMATIC/DIAGRAM AND DIMENSION PICTURES

Single Phase Control Transformer with a capacity of 500VA, transforming 600 Volts to 120 Volts