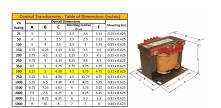

#### SCHEMATIC/DIAGRAM AND DIMENSION PICTURES

Single Phase Control Transformer with a capacity of 500VA, transforming 600 Volts to 120 Volts