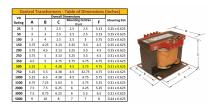

#### SCHEMATIC/DIAGRAM AND DIMENSION PICTURES

Single Phase Control Transformer with a capacity of 500VA, transforming 600 Volts to 120 Volts