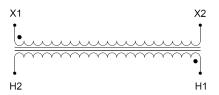

#### SCHEMATIC/DIAGRAM AND DIMENSION PICTURES

Single Phase Control Transformer with a capacity of 500VA, transforming 600 Volts to 120 Volts

### **PRODUCT SPECIFICATIONS**

| Weight                     | 14 lbs                                                                               |
|----------------------------|--------------------------------------------------------------------------------------|
| Phases                     | 1                                                                                    |
| Connection                 | 1Ph-CT-SS-SU                                                                         |
| Primary Voltage            | 600                                                                                  |
| Primary Max Current        | <u>0.83A</u>                                                                         |
| Primary Markings           | <u>H1-H2</u>                                                                         |
| Primary Terminals          | <u>Terminals</u>                                                                     |
| Secondary Voltage          | 120                                                                                  |
| Secondary Max Current      | 4.17A                                                                                |
| Secondary Markings         | <u>X1-X2</u>                                                                         |
| Secondary Terminals        | <u>Terminals</u>                                                                     |
| Primary Taps               | N/A                                                                                  |
| Conductor Material         | Copper                                                                               |
| Temperatue Rise            | <u>115°C</u>                                                                         |
| Insuation Class            | 180°C (Class F)                                                                      |
| BIL (Insulation) Level     | <u>10kV</u>                                                                          |
| Efficiency (@35% Load) %   | N/A                                                                                  |
| Impedance Range            | 5.0 - 7.0%                                                                           |
| Sound (db)                 | 40                                                                                   |
| Enclosure Type             | Core & Coil                                                                          |
| Enclosure Size             | See Core & Coil Chart                                                                |
| Finish/Colour              | N/A                                                                                  |
| Standards & Certifications | CSA Certified File No. LR34493, UL Listed File No. E110286, ISO 9001:2015 Registered |