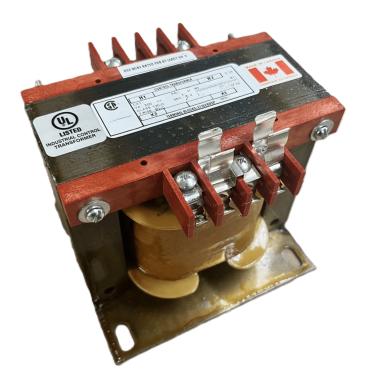

# 500VA 600 VOLTS TO 120 VOLTS SINGLE PHASE CONTROL TRANSFORMER

\$273.00 CAD

Single Phase Control Transformer with a capacity of 500VA, transforming 600 Volts to 120 Volts

**SKU:** CS500J-A

**Categories:** Control Transformers

#### SCHEMATIC/DIAGRAM AND DIMENSION PICTURES

Single Phase Control Transformer with a capacity of 500VA, transforming 600 Volts to 120 Volts