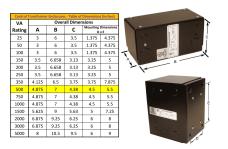

#### **SCHEMATIC/DIAGRAM AND DIMENSION PICTURES**

Single Phase Control Transformer with a capacity of 500VA, transforming 600 Volts to 120/240 Volts