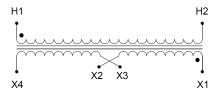

#### **SCHEMATIC/DIAGRAM AND DIMENSION PICTURES**

Single Phase Control Transformer with a capacity of 500VA, transforming 600 Volts to 120/240 Volts

## **PRODUCT SPECIFICATIONS**

| Weight                     | 14 lbs                                                                               |
|----------------------------|--------------------------------------------------------------------------------------|
| Phases                     | 1                                                                                    |
| Connection                 | 1Ph-CT-SD-SD                                                                         |
| Primary Voltage            | 600                                                                                  |
| Primary Max Current        | <u>0.83A</u>                                                                         |
| Primary Markings           | <u>H1-H2</u>                                                                         |
| Primary Terminals          | Leads                                                                                |
| Secondary Voltage          | 120/240                                                                              |
| Secondary Max Current      | 4.17A                                                                                |
| Secondary Markings         | <u>X1-X2-X3-X4</u>                                                                   |
| Secondary Terminals        | <u>Leads</u>                                                                         |
| Primary Taps               | N/A                                                                                  |
| Conductor Material         | Copper                                                                               |
| Temperatue Rise            | <u>115°C</u>                                                                         |
| Insuation Class            | 180°C (Class F)                                                                      |
| BIL (Insulation) Level     | <u>10kV</u>                                                                          |
| Efficiency (@35% Load) %   | N/A                                                                                  |
| Impedance Range            | <u>5.0 - 7.0%</u>                                                                    |
| Sound (db)                 | 40                                                                                   |
| Enclosure Type             | Type-1 Indoor                                                                        |
| Enclosure Size             | See Enclosure Chart                                                                  |
| Finish/Colour              | Semigloss - Black                                                                    |
| Standards & Certifications | CSA Certified File No. LR34493, UL Listed File No. E110286, ISO 9001:2015 Registered |