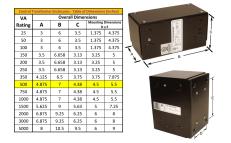

### SCHEMATIC/DIAGRAM AND DIMENSION PICTURES

Single Phase Control Transformer with a capacity of 500VA, transforming 600 Volts to 120/240 Volts

**OFFICIAL QUOTE** 

#### **PRODUCT SPECIFICATIONS**

| Weight                     | 14 lbs                                                                                  |
|----------------------------|-----------------------------------------------------------------------------------------|
| Phases                     | 1                                                                                       |
| Connection                 | <u>1Ph-CT-SD-SD</u>                                                                     |
| Primary Voltage            | <u>600</u>                                                                              |
| Primary Max Current        | <u>0.83A</u>                                                                            |
| Primary Markings           | <u>H1-H2</u>                                                                            |
| Primary Terminals          | <u>Leads</u>                                                                            |
| Secondary Voltage          | <u>120/240</u>                                                                          |
| Secondary Max Current      | <u>4.17A</u>                                                                            |
| Secondary Markings         | <u>X1-X2-X3-X4</u>                                                                      |
| Secondary Terminals        | <u>Leads</u>                                                                            |
| Primary Taps               | N/A                                                                                     |
| Conductor Material         | <u>Copper</u>                                                                           |
| Temperatue Rise            | <u>115°C</u>                                                                            |
| Insuation Class            | <u>180°C (Class F)</u>                                                                  |
| BIL (Insulation) Level     | <u>10kV</u>                                                                             |
| Efficiency (@35% Load) %   | <u>N/A</u>                                                                              |
| Impedance Range            | <u>5.0 - 7.0%</u>                                                                       |
| Sound (db)                 | <u>40</u>                                                                               |
| Enclosure Type             | <u>Type-1 Indoor</u>                                                                    |
| Enclosure Size             | See Enclosure Chart                                                                     |
| Finish/Colour              | <u>Semigloss – Black</u>                                                                |
| Standards & Certifications | CSA Certified File No. LR34493, UL Listed File No. E110286, ISO 9001:2015<br>Registered |