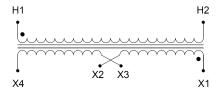

### SCHEMATIC/DIAGRAM AND DIMENSION PICTURES

Single Phase Control Transformer with a capacity of 500VA, transforming 600 Volts to 120/240 Volts

**OFFICIAL QUOTE** 

#### **PRODUCT SPECIFICATIONS**

| Weight                     | 14 lbs                                                                                  |
|----------------------------|-----------------------------------------------------------------------------------------|
| Phases                     | 1                                                                                       |
| Connection                 | <u>1Ph-CT-SD-SD</u>                                                                     |
| Primary Voltage            | <u>600</u>                                                                              |
| Primary Max Current        | <u>0.83A</u>                                                                            |
| Primary Markings           | <u>H1-H2</u>                                                                            |
| Primary Terminals          | <u>Leads</u>                                                                            |
| Secondary Voltage          | <u>120/240</u>                                                                          |
| Secondary Max Current      | <u>4.17A</u>                                                                            |
| Secondary Markings         | <u>X1-X2-X3-X4</u>                                                                      |
| Secondary Terminals        | <u>Leads</u>                                                                            |
| Primary Taps               | N/A                                                                                     |
| Conductor Material         | <u>Copper</u>                                                                           |
| Temperatue Rise            | <u>115°C</u>                                                                            |
| Insuation Class            | <u>180°C (Class F)</u>                                                                  |
| BIL (Insulation) Level     | <u>10kV</u>                                                                             |
| Efficiency (@35% Load) %   | <u>N/A</u>                                                                              |
| Impedance Range            | <u>5.0 - 7.0%</u>                                                                       |
| Sound (db)                 | <u>40</u>                                                                               |
| Enclosure Type             | <u>Type-1 Indoor</u>                                                                    |
| Enclosure Size             | See Enclosure Chart                                                                     |
| Finish/Colour              | <u>Semigloss – Black</u>                                                                |
| Standards & Certifications | CSA Certified File No. LR34493, UL Listed File No. E110286, ISO 9001:2015<br>Registered |