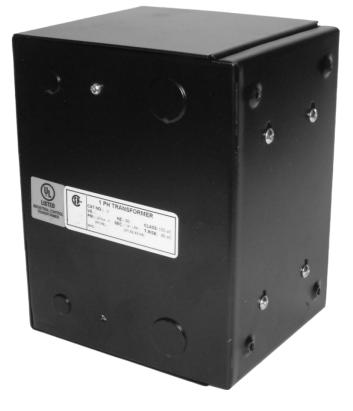

## \$345.80 CAD

Single Phase Control Transformer with a capacity of 500VA, transforming 600 Volts to 120/240 Volts

SKU: CE500J-K Categories: <u>Control Transformers</u>

#### **PRODUCT SPECIFICATIONS**

| Weight                     | 14 lbs                                                                                  |
|----------------------------|-----------------------------------------------------------------------------------------|
| Phases                     | 1                                                                                       |
| Connection                 | <u>1Ph-CT-SD-SD</u>                                                                     |
| Primary Voltage            | <u>600</u>                                                                              |
| Primary Max Current        | <u>0.83A</u>                                                                            |
| Primary Markings           | <u>H1-H2</u>                                                                            |
| Primary Terminals          | <u>Leads</u>                                                                            |
| Secondary Voltage          | <u>120/240</u>                                                                          |
| Secondary Max Current      | <u>4.17A</u>                                                                            |
| Secondary Markings         | <u>X1-X2-X3-X4</u>                                                                      |
| Secondary Terminals        | <u>Leads</u>                                                                            |
| Primary Taps               | N/A                                                                                     |
| Conductor Material         | <u>Copper</u>                                                                           |
| Temperatue Rise            | <u>115°C</u>                                                                            |
| Insuation Class            | <u>180°C (Class F)</u>                                                                  |
| BIL (Insulation) Level     | <u>10kV</u>                                                                             |
| Efficiency (@35% Load) %   | <u>N/A</u>                                                                              |
| Impedance Range            | <u>5.0 - 7.0%</u>                                                                       |
| Sound (db)                 | <u>40</u>                                                                               |
| Enclosure Type             | <u>Type-1 Indoor</u>                                                                    |
| Enclosure Size             | See Enclosure Chart                                                                     |
| Finish/Colour              | <u>Semigloss – Black</u>                                                                |
| Standards & Certifications | CSA Certified File No. LR34493, UL Listed File No. E110286, ISO 9001:2015<br>Registered |