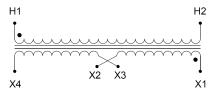

#### SCHEMATIC/DIAGRAM AND DIMENSION PICTURES

Single Phase Control Transformer with a capacity of 500VA, transforming 600 Volts to 120/240 Volts

## **PRODUCT SPECIFICATIONS**

| PRODUCT SPECIFICATIONS     |                                                                                       |
|----------------------------|---------------------------------------------------------------------------------------|
| Weight                     | 14 lbs                                                                                |
| Phases                     | 1                                                                                     |
| Connection                 | 1Ph-CT-SD-SD                                                                          |
| Primary Voltage            | 600                                                                                   |
| Primary Max Current        | <u>0.83A</u>                                                                          |
| Primary Markings           | H1-H2                                                                                 |
| Primary Terminals          | <u>Terminals</u>                                                                      |
| Secondary Voltage          | 120/240                                                                               |
| Secondary Max Current      | 4.17A                                                                                 |
| Secondary Markings         | <u>X1-X2-X3-X4</u>                                                                    |
| Secondary Terminals        | <u>Terminals</u>                                                                      |
| Primary Taps               | N/A                                                                                   |
| Conductor Material         | Copper                                                                                |
| Temperatue Rise            | 115°C                                                                                 |
| Insuation Class            | 180°C (Class F)                                                                       |
| BIL (Insulation) Level     | 10kV                                                                                  |
| Efficiency (@35% Load) %   | N/A                                                                                   |
| Impedance Range            | 5.0 - 7.0%                                                                            |
| Sound (db)                 | 40                                                                                    |
| Enclosure Type             | Core & Coil                                                                           |
| Enclosure Size             | See Core & Coil Chart                                                                 |
| Finish/Colour              | N/A                                                                                   |
| Standards & Certifications | CSA Certified File No. LR34493, UL Listed File No. E110286, ISO 9001:2015  Registered |