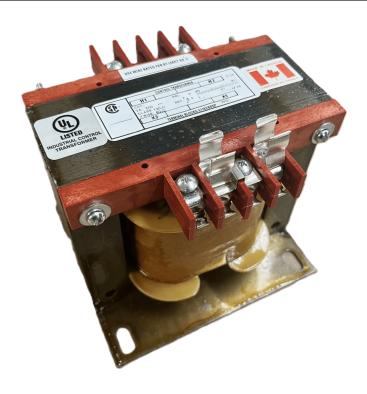

# 500VA 600 VOLTS TO 120/240 VOLTS SINGLE PHASE CONTROL TRANSFORMER

\$300.30 CAD

Single Phase Control Transformer with a capacity of 500VA, transforming 600 Volts to 120/240 Volts

**SKU:** CS500J-K

**Categories:** Control Transformers

#### SCHEMATIC/DIAGRAM AND DIMENSION PICTURES

Single Phase Control Transformer with a capacity of 500VA, transforming 600 Volts to 120/240 Volts