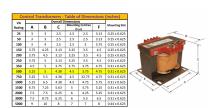

#### SCHEMATIC/DIAGRAM AND DIMENSION PICTURES

Single Phase Control Transformer with a capacity of 500VA, transforming 600 Volts to 120/240 Volts

## **PRODUCT SPECIFICATIONS**

| PRODUCT SPECIFICATIONS     |                                                                                       |
|----------------------------|---------------------------------------------------------------------------------------|
| Weight                     | 14 lbs                                                                                |
| Phases                     | 1                                                                                     |
| Connection                 | 1Ph-CT-SD-SD                                                                          |
| Primary Voltage            | 600                                                                                   |
| Primary Max Current        | <u>0.83A</u>                                                                          |
| Primary Markings           | H1-H2                                                                                 |
| Primary Terminals          | <u>Terminals</u>                                                                      |
| Secondary Voltage          | 120/240                                                                               |
| Secondary Max Current      | 4.17A                                                                                 |
| Secondary Markings         | <u>X1-X2-X3-X4</u>                                                                    |
| Secondary Terminals        | <u>Terminals</u>                                                                      |
| Primary Taps               | N/A                                                                                   |
| Conductor Material         | Copper                                                                                |
| Temperatue Rise            | 115°C                                                                                 |
| Insuation Class            | 180°C (Class F)                                                                       |
| BIL (Insulation) Level     | 10kV                                                                                  |
| Efficiency (@35% Load) %   | N/A                                                                                   |
| Impedance Range            | 5.0 - 7.0%                                                                            |
| Sound (db)                 | 40                                                                                    |
| Enclosure Type             | Core & Coil                                                                           |
| Enclosure Size             | See Core & Coil Chart                                                                 |
| Finish/Colour              | N/A                                                                                   |
| Standards & Certifications | CSA Certified File No. LR34493, UL Listed File No. E110286, ISO 9001:2015  Registered |