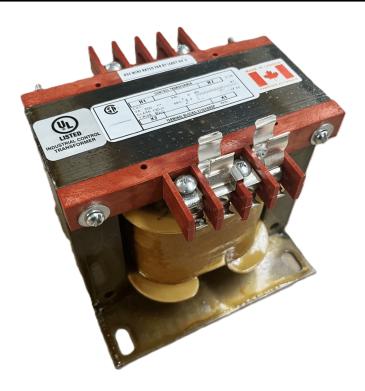

# 500VA 600 VOLTS TO 120/240 VOLTS SINGLE PHASE CONTROL TRANSFORMER

\$300.30 CAD

Single Phase Control Transformer with a capacity of 500VA, transforming 600 Volts to 120/240 Volts

**SKU:** CS500J-K

**Categories:** Control Transformers

### SCHEMATIC/DIAGRAM AND DIMENSION PICTURES

Single Phase Control Transformer with a capacity of 500VA, transforming 600 Volts to 120/240 Volts