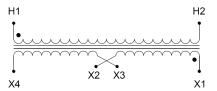

### SCHEMATIC/DIAGRAM AND DIMENSION PICTURES

Single Phase Control Transformer with a capacity of 500VA, transforming 600 Volts to 120/240 Volts

#### PRODUCT SPECIFICATIONS

| PRODUCT SPECIFICATIONS     |                                                                                      |
|----------------------------|--------------------------------------------------------------------------------------|
| Weight                     | 14 lbs                                                                               |
| Phases                     | 1                                                                                    |
| Connection                 | 1Ph-CT-SD-SD                                                                         |
| Primary Voltage            | 600                                                                                  |
| Primary Max Current        | 0.83A                                                                                |
| Primary Markings           | H1-H2                                                                                |
| Primary Terminals          | <u>Terminals</u>                                                                     |
| Secondary Voltage          | 120/240                                                                              |
| Secondary Max Current      | 4.17A                                                                                |
| Secondary Markings         | <u>X1-X2-X3-X4</u>                                                                   |
| Secondary Terminals        | <u>Terminals</u>                                                                     |
| Primary Taps               | N/A                                                                                  |
| Conductor Material         | <u>Copper</u>                                                                        |
| Temperatue Rise            | <u>115°C</u>                                                                         |
| Insuation Class            | 180°C (Class F)                                                                      |
| BIL (Insulation) Level     | <u>10kV</u>                                                                          |
| Efficiency (@35% Load) %   | N/A                                                                                  |
| Impedance Range            | 5.0 - 7.0%                                                                           |
| Sound (db)                 | 40                                                                                   |
| Enclosure Type             | Core & Coil                                                                          |
| Enclosure Size             | See Core & Coil Chart                                                                |
| Finish/Colour              | N/A                                                                                  |
| Standards & Certifications | CSA Certified File No. LR34493, UL Listed File No. E110286, ISO 9001:2015 Registered |