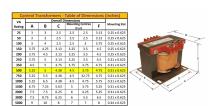

#### PRODUCT SPECIFICATIONS

| PRODUCT SPECIFICATIONS     |                                                                                      |
|----------------------------|--------------------------------------------------------------------------------------|
| Weight                     | 14 lbs                                                                               |
| Phases                     | 1                                                                                    |
| Connection                 | 1Ph-CT-SD-SD                                                                         |
| Primary Voltage            | 600                                                                                  |
| Primary Max Current        | 0.83A                                                                                |
| Primary Markings           | H1-H2                                                                                |
| Primary Terminals          | <u>Terminals</u>                                                                     |
| Secondary Voltage          | 120/240                                                                              |
| Secondary Max Current      | 4.17A                                                                                |
| Secondary Markings         | <u>X1-X2-X3-X4</u>                                                                   |
| Secondary Terminals        | <u>Terminals</u>                                                                     |
| Primary Taps               | N/A                                                                                  |
| Conductor Material         | <u>Copper</u>                                                                        |
| Temperatue Rise            | <u>115°C</u>                                                                         |
| Insuation Class            | 180°C (Class F)                                                                      |
| BIL (Insulation) Level     | <u>10kV</u>                                                                          |
| Efficiency (@35% Load) %   | N/A                                                                                  |
| Impedance Range            | 5.0 - 7.0%                                                                           |
| Sound (db)                 | 40                                                                                   |
| Enclosure Type             | Core & Coil                                                                          |
| Enclosure Size             | See Core & Coil Chart                                                                |
| Finish/Colour              | N/A                                                                                  |
| Standards & Certifications | CSA Certified File No. LR34493, UL Listed File No. E110286, ISO 9001:2015 Registered |