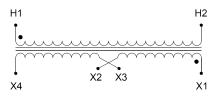

### SCHEMATIC/DIAGRAM AND DIMENSION PICTURES

Single Phase Control Transformer with a capacity of 500VA, transforming 600 Volts to 120/240 Volts

**OFFICIAL QUOTE** 

#### **PRODUCT SPECIFICATIONS**

| Weight                     | 14 lbs                                                                                                |
|----------------------------|-------------------------------------------------------------------------------------------------------|
| Phases                     | 1                                                                                                     |
| Connection                 | <u>1Ph-CT-SD-SD</u>                                                                                   |
| Primary Voltage            | <u>600</u>                                                                                            |
| Primary Max Current        | <u>0.83A</u>                                                                                          |
| Primary Markings           | <u>H1-H2</u>                                                                                          |
| Primary Terminals          | Terminals                                                                                             |
| Secondary Voltage          | <u>120/240</u>                                                                                        |
| Secondary Max Current      | <u>4.17A</u>                                                                                          |
| Secondary Markings         | <u>X1-X2-X3-X4</u>                                                                                    |
| Secondary Terminals        | <u>Terminals</u>                                                                                      |
| Primary Taps               | N/A                                                                                                   |
| Conductor Material         | <u>Copper</u>                                                                                         |
| Temperatue Rise            | <u>115°C</u>                                                                                          |
| Insuation Class            | <u>180°C (Class F)</u>                                                                                |
| BIL (Insulation) Level     | <u>10kV</u>                                                                                           |
| Efficiency (@35% Load) %   | <u>N/A</u>                                                                                            |
| Impedance Range            | <u>5.0 – 7.0%</u>                                                                                     |
| Sound (db)                 | <u>40</u>                                                                                             |
| Enclosure Type             | Core & Coil                                                                                           |
| Enclosure Size             | See Core & Coil Chart                                                                                 |
| Finish/Colour              | N/A                                                                                                   |
| Standards & Certifications | <u>CSA Certified File No. LR34493, UL Listed File No. E110286, ISO 9001:2015</u><br><u>Registered</u> |