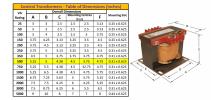

### SCHEMATIC/DIAGRAM AND DIMENSION PICTURES

Single Phase Control Transformer with a capacity of 500VA, transforming 600 Volts to 120/240 Volts

**OFFICIAL QUOTE** 

#### **PRODUCT SPECIFICATIONS**

| Weight                     | 14 lbs                                                                                                |
|----------------------------|-------------------------------------------------------------------------------------------------------|
| Phases                     | 1                                                                                                     |
| Connection                 | <u>1Ph-CT-SD-SD</u>                                                                                   |
| Primary Voltage            | <u>600</u>                                                                                            |
| Primary Max Current        | <u>0.83A</u>                                                                                          |
| Primary Markings           | <u>H1-H2</u>                                                                                          |
| Primary Terminals          | Terminals                                                                                             |
| Secondary Voltage          | <u>120/240</u>                                                                                        |
| Secondary Max Current      | <u>4.17A</u>                                                                                          |
| Secondary Markings         | <u>X1-X2-X3-X4</u>                                                                                    |
| Secondary Terminals        | <u>Terminals</u>                                                                                      |
| Primary Taps               | N/A                                                                                                   |
| Conductor Material         | <u>Copper</u>                                                                                         |
| Temperatue Rise            | <u>115°C</u>                                                                                          |
| Insuation Class            | <u>180°C (Class F)</u>                                                                                |
| BIL (Insulation) Level     | <u>10kV</u>                                                                                           |
| Efficiency (@35% Load) %   | <u>N/A</u>                                                                                            |
| Impedance Range            | <u>5.0 – 7.0%</u>                                                                                     |
| Sound (db)                 | <u>40</u>                                                                                             |
| Enclosure Type             | Core & Coil                                                                                           |
| Enclosure Size             | See Core & Coil Chart                                                                                 |
| Finish/Colour              | N/A                                                                                                   |
| Standards & Certifications | <u>CSA Certified File No. LR34493, UL Listed File No. E110286, ISO 9001:2015</u><br><u>Registered</u> |