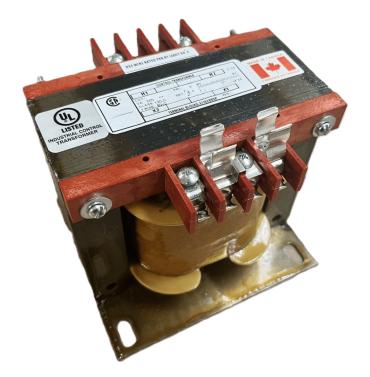

## \$300.30 CAD

Single Phase Control Transformer with a capacity of 500VA, transforming 600 Volts to 120/240 Volts

SKU: CS500J-K Categories: <u>Control Transformers</u>

#### **PRODUCT SPECIFICATIONS**

| Weight                     | 14 lbs                                                                                                |
|----------------------------|-------------------------------------------------------------------------------------------------------|
| Phases                     | 1                                                                                                     |
| Connection                 | <u>1Ph-CT-SD-SD</u>                                                                                   |
| Primary Voltage            | <u>600</u>                                                                                            |
| Primary Max Current        | <u>0.83A</u>                                                                                          |
| Primary Markings           | <u>H1-H2</u>                                                                                          |
| Primary Terminals          | Terminals                                                                                             |
| Secondary Voltage          | <u>120/240</u>                                                                                        |
| Secondary Max Current      | <u>4.17A</u>                                                                                          |
| Secondary Markings         | <u>X1-X2-X3-X4</u>                                                                                    |
| Secondary Terminals        | <u>Terminals</u>                                                                                      |
| Primary Taps               | N/A                                                                                                   |
| Conductor Material         | <u>Copper</u>                                                                                         |
| Temperatue Rise            | <u>115°C</u>                                                                                          |
| Insuation Class            | <u>180°C (Class F)</u>                                                                                |
| BIL (Insulation) Level     | <u>10kV</u>                                                                                           |
| Efficiency (@35% Load) %   | <u>N/A</u>                                                                                            |
| Impedance Range            | <u>5.0 – 7.0%</u>                                                                                     |
| Sound (db)                 | <u>40</u>                                                                                             |
| Enclosure Type             | Core & Coil                                                                                           |
| Enclosure Size             | See Core & Coil Chart                                                                                 |
| Finish/Colour              | N/A                                                                                                   |
| Standards & Certifications | <u>CSA Certified File No. LR34493, UL Listed File No. E110286, ISO 9001:2015</u><br><u>Registered</u> |