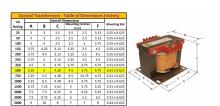

#### SCHEMATIC/DIAGRAM AND DIMENSION PICTURES

Single Phase Control Transformer with a capacity of 500VA, transforming 600 Volts to 120/240 Volts

#### PRODUCT SPECIFICATIONS

| PRODUCT SPECIFICATIONS     |                                                                                      |
|----------------------------|--------------------------------------------------------------------------------------|
| Weight                     | 14 lbs                                                                               |
| Phases                     | 1                                                                                    |
| Connection                 | 1Ph-CT-SD-SD                                                                         |
| Primary Voltage            | 600                                                                                  |
| Primary Max Current        | 0.83A                                                                                |
| Primary Markings           | H1-H2                                                                                |
| Primary Terminals          | <u>Terminals</u>                                                                     |
| Secondary Voltage          | 120/240                                                                              |
| Secondary Max Current      | 4.17A                                                                                |
| Secondary Markings         | <u>X1-X2-X3-X4</u>                                                                   |
| Secondary Terminals        | <u>Terminals</u>                                                                     |
| Primary Taps               | N/A                                                                                  |
| Conductor Material         | <u>Copper</u>                                                                        |
| Temperatue Rise            | <u>115°C</u>                                                                         |
| Insuation Class            | 180°C (Class F)                                                                      |
| BIL (Insulation) Level     | <u>10kV</u>                                                                          |
| Efficiency (@35% Load) %   | N/A                                                                                  |
| Impedance Range            | 5.0 - 7.0%                                                                           |
| Sound (db)                 | 40                                                                                   |
| Enclosure Type             | Core & Coil                                                                          |
| Enclosure Size             | See Core & Coil Chart                                                                |
| Finish/Colour              | N/A                                                                                  |
| Standards & Certifications | CSA Certified File No. LR34493, UL Listed File No. E110286, ISO 9001:2015 Registered |