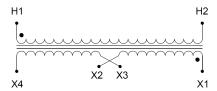

#### SCHEMATIC/DIAGRAM AND DIMENSION PICTURES

Single Phase Control Transformer with a capacity of 500VA, transforming 600 Volts to 120/240 Volts

#### PRODUCT SPECIFICATIONS

| PRODUCT SPECIFICATIONS     |                                                                                      |
|----------------------------|--------------------------------------------------------------------------------------|
| Weight                     | 14 lbs                                                                               |
| Phases                     | 1                                                                                    |
| Connection                 | 1Ph-CT-SD-SD                                                                         |
| Primary Voltage            | 600                                                                                  |
| Primary Max Current        | 0.83A                                                                                |
| Primary Markings           | H1-H2                                                                                |
| Primary Terminals          | <u>Terminals</u>                                                                     |
| Secondary Voltage          | 120/240                                                                              |
| Secondary Max Current      | 4.17A                                                                                |
| Secondary Markings         | <u>X1-X2-X3-X4</u>                                                                   |
| Secondary Terminals        | <u>Terminals</u>                                                                     |
| Primary Taps               | N/A                                                                                  |
| Conductor Material         | <u>Copper</u>                                                                        |
| Temperatue Rise            | <u>115°C</u>                                                                         |
| Insuation Class            | 180°C (Class F)                                                                      |
| BIL (Insulation) Level     | <u>10kV</u>                                                                          |
| Efficiency (@35% Load) %   | N/A                                                                                  |
| Impedance Range            | 5.0 - 7.0%                                                                           |
| Sound (db)                 | 40                                                                                   |
| Enclosure Type             | Core & Coil                                                                          |
| Enclosure Size             | See Core & Coil Chart                                                                |
| Finish/Colour              | N/A                                                                                  |
| Standards & Certifications | CSA Certified File No. LR34493, UL Listed File No. E110286, ISO 9001:2015 Registered |