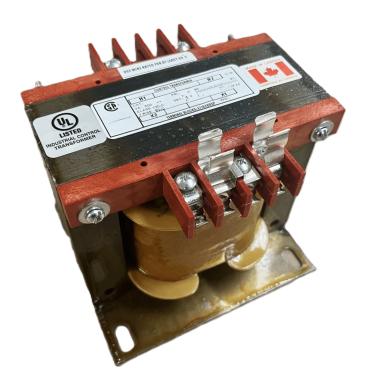

# 500VA 600 VOLTS TO 120/240 VOLTS SINGLE PHASE CONTROL TRANSFORMER

\$300.30 CAD

Single Phase Control Transformer with a capacity of 500VA, transforming 600 Volts to 120/240 Volts

**SKU:** CS500J-K

**Categories:** Control Transformers

#### SCHEMATIC/DIAGRAM AND DIMENSION PICTURES

Single Phase Control Transformer with a capacity of 500VA, transforming 600 Volts to 120/240 Volts