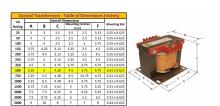

#### SCHEMATIC/DIAGRAM AND DIMENSION PICTURES

Single Phase Control Transformer with a capacity of 500VA, transforming 600 Volts to 120/240 Volts

### **PRODUCT SPECIFICATIONS**

| PRODUCT SPECIFICATIONS     |                                                                                       |
|----------------------------|---------------------------------------------------------------------------------------|
| Weight                     | 14 lbs                                                                                |
| Phases                     | 1                                                                                     |
| Connection                 | 1Ph-CT-SD-SD                                                                          |
| Primary Voltage            | 600                                                                                   |
| Primary Max Current        | <u>0.83A</u>                                                                          |
| Primary Markings           | H1-H2                                                                                 |
| Primary Terminals          | <u>Terminals</u>                                                                      |
| Secondary Voltage          | 120/240                                                                               |
| Secondary Max Current      | 4.17A                                                                                 |
| Secondary Markings         | <u>X1-X2-X3-X4</u>                                                                    |
| Secondary Terminals        | <u>Terminals</u>                                                                      |
| Primary Taps               | N/A                                                                                   |
| Conductor Material         | Copper                                                                                |
| Temperatue Rise            | 115°C                                                                                 |
| Insuation Class            | 180°C (Class F)                                                                       |
| BIL (Insulation) Level     | 10kV                                                                                  |
| Efficiency (@35% Load) %   | N/A                                                                                   |
| Impedance Range            | 5.0 - 7.0%                                                                            |
| Sound (db)                 | 40                                                                                    |
| Enclosure Type             | Core & Coil                                                                           |
| Enclosure Size             | See Core & Coil Chart                                                                 |
| Finish/Colour              | N/A                                                                                   |
| Standards & Certifications | CSA Certified File No. LR34493, UL Listed File No. E110286, ISO 9001:2015  Registered |