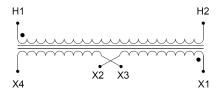

#### SCHEMATIC/DIAGRAM AND DIMENSION PICTURES

Single Phase Control Transformer with a capacity of 500VA, transforming 600 Volts to 120/240 Volts

### **PRODUCT SPECIFICATIONS**

| PRODUCT SPECIFICATIONS     |                                                                                       |
|----------------------------|---------------------------------------------------------------------------------------|
| Weight                     | 14 lbs                                                                                |
| Phases                     | 1                                                                                     |
| Connection                 | 1Ph-CT-SD-SD                                                                          |
| Primary Voltage            | 600                                                                                   |
| Primary Max Current        | <u>0.83A</u>                                                                          |
| Primary Markings           | H1-H2                                                                                 |
| Primary Terminals          | <u>Terminals</u>                                                                      |
| Secondary Voltage          | 120/240                                                                               |
| Secondary Max Current      | 4.17A                                                                                 |
| Secondary Markings         | <u>X1-X2-X3-X4</u>                                                                    |
| Secondary Terminals        | <u>Terminals</u>                                                                      |
| Primary Taps               | N/A                                                                                   |
| Conductor Material         | Copper                                                                                |
| Temperatue Rise            | 115°C                                                                                 |
| Insuation Class            | 180°C (Class F)                                                                       |
| BIL (Insulation) Level     | 10kV                                                                                  |
| Efficiency (@35% Load) %   | N/A                                                                                   |
| Impedance Range            | 5.0 - 7.0%                                                                            |
| Sound (db)                 | 40                                                                                    |
| Enclosure Type             | Core & Coil                                                                           |
| Enclosure Size             | See Core & Coil Chart                                                                 |
| Finish/Colour              | N/A                                                                                   |
| Standards & Certifications | CSA Certified File No. LR34493, UL Listed File No. E110286, ISO 9001:2015  Registered |