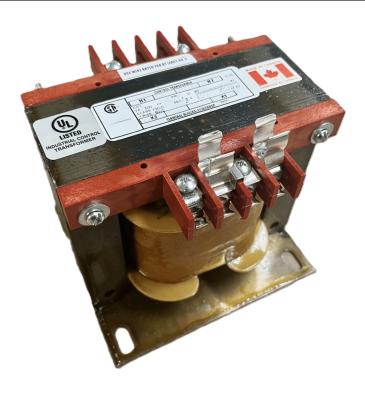

# 500VA 600 VOLTS TO 120/240 VOLTS SINGLE PHASE CONTROL TRANSFORMER

\$300.30 CAD

Single Phase Control Transformer with a capacity of 500VA, transforming 600 Volts to 120/240 Volts

**SKU:** CS500J-K

**Categories:** Control Transformers

#### SCHEMATIC/DIAGRAM AND DIMENSION PICTURES

Single Phase Control Transformer with a capacity of 500VA, transforming 600 Volts to 120/240 Volts

### **PRODUCT SPECIFICATIONS**

| PRODUCT SPECIFICATIONS     |                                                                                       |
|----------------------------|---------------------------------------------------------------------------------------|
| Weight                     | 14 lbs                                                                                |
| Phases                     | 1                                                                                     |
| Connection                 | 1Ph-CT-SD-SD                                                                          |
| Primary Voltage            | 600                                                                                   |
| Primary Max Current        | <u>0.83A</u>                                                                          |
| Primary Markings           | H1-H2                                                                                 |
| Primary Terminals          | <u>Terminals</u>                                                                      |
| Secondary Voltage          | 120/240                                                                               |
| Secondary Max Current      | 4.17A                                                                                 |
| Secondary Markings         | <u>X1-X2-X3-X4</u>                                                                    |
| Secondary Terminals        | <u>Terminals</u>                                                                      |
| Primary Taps               | N/A                                                                                   |
| Conductor Material         | Copper                                                                                |
| Temperatue Rise            | 115°C                                                                                 |
| Insuation Class            | 180°C (Class F)                                                                       |
| BIL (Insulation) Level     | 10kV                                                                                  |
| Efficiency (@35% Load) %   | N/A                                                                                   |
| Impedance Range            | 5.0 - 7.0%                                                                            |
| Sound (db)                 | 40                                                                                    |
| Enclosure Type             | Core & Coil                                                                           |
| Enclosure Size             | See Core & Coil Chart                                                                 |
| Finish/Colour              | N/A                                                                                   |
| Standards & Certifications | CSA Certified File No. LR34493, UL Listed File No. E110286, ISO 9001:2015  Registered |