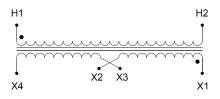

### SCHEMATIC/DIAGRAM AND DIMENSION PICTURES

Single Phase Control Transformer with a capacity of 500VA, transforming 600 Volts to 120/240 Volts

**OFFICIAL QUOTE** 

#### **PRODUCT SPECIFICATIONS**

| Weight                     | 14 lbs                                                                                                |
|----------------------------|-------------------------------------------------------------------------------------------------------|
| Phases                     | 1                                                                                                     |
| Connection                 | <u>1Ph-CT-SD-SD</u>                                                                                   |
| Primary Voltage            | <u>600</u>                                                                                            |
| Primary Max Current        | <u>0.83A</u>                                                                                          |
| Primary Markings           | <u>H1-H2</u>                                                                                          |
| Primary Terminals          | <u>Terminals</u>                                                                                      |
| Secondary Voltage          | <u>120/240</u>                                                                                        |
| Secondary Max Current      | <u>4.17A</u>                                                                                          |
| Secondary Markings         | <u>X1-X2-X3-X4</u>                                                                                    |
| Secondary Terminals        | <u>Terminals</u>                                                                                      |
| Primary Taps               | N/A                                                                                                   |
| Conductor Material         | <u>Copper</u>                                                                                         |
| Temperatue Rise            | <u>115°C</u>                                                                                          |
| Insuation Class            | <u>180°C (Class F)</u>                                                                                |
| BIL (Insulation) Level     | <u>10kV</u>                                                                                           |
| Efficiency (@35% Load) %   | N/A                                                                                                   |
| Impedance Range            | <u>5.0 – 7.0%</u>                                                                                     |
| Sound (db)                 | <u>40</u>                                                                                             |
| Enclosure Type             | Core & Coil                                                                                           |
| Enclosure Size             | See Core & Coil Chart                                                                                 |
| Finish/Colour              | N/A                                                                                                   |
| Standards & Certifications | <u>CSA Certified File No. LR34493, UL Listed File No. E110286, ISO 9001:2015</u><br><u>Registered</u> |