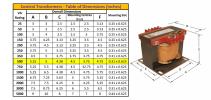

### SCHEMATIC/DIAGRAM AND DIMENSION PICTURES

Single Phase Control Transformer with a capacity of 500VA, transforming 600 Volts to 120/240 Volts

**OFFICIAL QUOTE** 

#### **PRODUCT SPECIFICATIONS**

| Weight                     | 14 lbs                                                                                                |
|----------------------------|-------------------------------------------------------------------------------------------------------|
| Phases                     | 1                                                                                                     |
| Connection                 | <u>1Ph-CT-SD-SD</u>                                                                                   |
| Primary Voltage            | <u>600</u>                                                                                            |
| Primary Max Current        | <u>0.83A</u>                                                                                          |
| Primary Markings           | <u>H1-H2</u>                                                                                          |
| Primary Terminals          | <u>Terminals</u>                                                                                      |
| Secondary Voltage          | <u>120/240</u>                                                                                        |
| Secondary Max Current      | <u>4.17A</u>                                                                                          |
| Secondary Markings         | <u>X1-X2-X3-X4</u>                                                                                    |
| Secondary Terminals        | <u>Terminals</u>                                                                                      |
| Primary Taps               | N/A                                                                                                   |
| Conductor Material         | <u>Copper</u>                                                                                         |
| Temperatue Rise            | <u>115°C</u>                                                                                          |
| Insuation Class            | <u>180°C (Class F)</u>                                                                                |
| BIL (Insulation) Level     | <u>10kV</u>                                                                                           |
| Efficiency (@35% Load) %   | N/A                                                                                                   |
| Impedance Range            | <u>5.0 – 7.0%</u>                                                                                     |
| Sound (db)                 | <u>40</u>                                                                                             |
| Enclosure Type             | Core & Coil                                                                                           |
| Enclosure Size             | See Core & Coil Chart                                                                                 |
| Finish/Colour              | N/A                                                                                                   |
| Standards & Certifications | <u>CSA Certified File No. LR34493, UL Listed File No. E110286, ISO 9001:2015</u><br><u>Registered</u> |