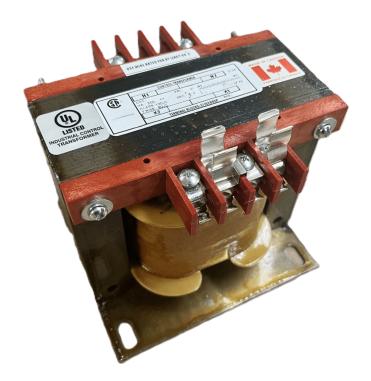

## \$300.30 CAD

Single Phase Control Transformer with a capacity of 500VA, transforming 600 Volts to 120/240 Volts

SKU: CS500J-K Categories: <u>Control Transformers</u>

#### **PRODUCT SPECIFICATIONS**

| Weight                     | 14 lbs                                                                                                |
|----------------------------|-------------------------------------------------------------------------------------------------------|
| Phases                     | 1                                                                                                     |
| Connection                 | <u>1Ph-CT-SD-SD</u>                                                                                   |
| Primary Voltage            | <u>600</u>                                                                                            |
| Primary Max Current        | <u>0.83A</u>                                                                                          |
| Primary Markings           | <u>H1-H2</u>                                                                                          |
| Primary Terminals          | <u>Terminals</u>                                                                                      |
| Secondary Voltage          | <u>120/240</u>                                                                                        |
| Secondary Max Current      | <u>4.17A</u>                                                                                          |
| Secondary Markings         | <u>X1-X2-X3-X4</u>                                                                                    |
| Secondary Terminals        | <u>Terminals</u>                                                                                      |
| Primary Taps               | N/A                                                                                                   |
| Conductor Material         | <u>Copper</u>                                                                                         |
| Temperatue Rise            | <u>115°C</u>                                                                                          |
| Insuation Class            | <u>180°C (Class F)</u>                                                                                |
| BIL (Insulation) Level     | <u>10kV</u>                                                                                           |
| Efficiency (@35% Load) %   | N/A                                                                                                   |
| Impedance Range            | <u>5.0 – 7.0%</u>                                                                                     |
| Sound (db)                 | <u>40</u>                                                                                             |
| Enclosure Type             | Core & Coil                                                                                           |
| Enclosure Size             | See Core & Coil Chart                                                                                 |
| Finish/Colour              | N/A                                                                                                   |
| Standards & Certifications | <u>CSA Certified File No. LR34493, UL Listed File No. E110286, ISO 9001:2015</u><br><u>Registered</u> |