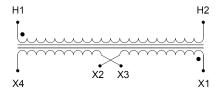

### SCHEMATIC/DIAGRAM AND DIMENSION PICTURES

Single Phase Control Transformer with a capacity of 500VA, transforming 600 Volts to 12/24 Volts

**OFFICIAL QUOTE** 

#### **PRODUCT SPECIFICATIONS**

| Weight                     | 14 lbs                                                                                  |
|----------------------------|-----------------------------------------------------------------------------------------|
| Phases                     | 1                                                                                       |
| Connection                 | 1Ph-CT-SD-SD                                                                            |
| Primary Voltage            | <u>600</u>                                                                              |
| Primary Max Current        | <u>0.83A</u>                                                                            |
| Primary Markings           | <u>H1-H2</u>                                                                            |
| Primary Terminals          | Leads                                                                                   |
| Secondary Voltage          | 12/24                                                                                   |
| Secondary Max Current      | <u>41.67A</u>                                                                           |
| Secondary Markings         | <u>X1-X2-X3-X4</u>                                                                      |
| Secondary Terminals        | Leads                                                                                   |
| Primary Taps               | N/A                                                                                     |
| Conductor Material         | Copper                                                                                  |
| Temperatue Rise            | <u>115°C</u>                                                                            |
| Insuation Class            | <u>180°C (Class F)</u>                                                                  |
| BIL (Insulation) Level     | <u>10kV</u>                                                                             |
| Efficiency (@35% Load) %   | N/A                                                                                     |
| Impedance Range            | <u>5.0 – 7.0%</u>                                                                       |
| Sound (db)                 | <u>40</u>                                                                               |
| Enclosure Type             | Type-1 Indoor                                                                           |
| Enclosure Size             | See Enclosure Chart                                                                     |
| Standards & Certifications | CSA Certified File No. LR34493, UL Listed File No. E110286, ISO 9001:2015<br>Registered |
| VA                         |                                                                                         |