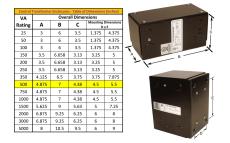

### SCHEMATIC/DIAGRAM AND DIMENSION PICTURES

Single Phase Control Transformer with a capacity of 500VA, transforming 600 Volts to 12/24 Volts

**OFFICIAL QUOTE** 

#### **PRODUCT SPECIFICATIONS**

| Weight                     | 14 lbs                                                                                  |
|----------------------------|-----------------------------------------------------------------------------------------|
| Phases                     | 1                                                                                       |
| Connection                 | 1Ph-CT-SD-SD                                                                            |
| Primary Voltage            | <u>600</u>                                                                              |
| Primary Max Current        | <u>0.83A</u>                                                                            |
| Primary Markings           | <u>H1-H2</u>                                                                            |
| Primary Terminals          | Leads                                                                                   |
| Secondary Voltage          | 12/24                                                                                   |
| Secondary Max Current      | <u>41.67A</u>                                                                           |
| Secondary Markings         | <u>X1-X2-X3-X4</u>                                                                      |
| Secondary Terminals        | Leads                                                                                   |
| Primary Taps               | N/A                                                                                     |
| Conductor Material         | Copper                                                                                  |
| Temperatue Rise            | <u>115°C</u>                                                                            |
| Insuation Class            | <u>180°C (Class F)</u>                                                                  |
| BIL (Insulation) Level     | <u>10kV</u>                                                                             |
| Efficiency (@35% Load) %   | N/A                                                                                     |
| Impedance Range            | <u>5.0 – 7.0%</u>                                                                       |
| Sound (db)                 | <u>40</u>                                                                               |
| Enclosure Type             | Type-1 Indoor                                                                           |
| Enclosure Size             | See Enclosure Chart                                                                     |
| Standards & Certifications | CSA Certified File No. LR34493, UL Listed File No. E110286, ISO 9001:2015<br>Registered |
| VA                         |                                                                                         |