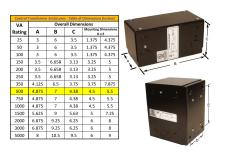

#### **SCHEMATIC/DIAGRAM AND DIMENSION PICTURES**

Single Phase Control Transformer with a capacity of 500VA, transforming 600 Volts to 12/24 Volts

## **PRODUCT SPECIFICATIONS**

| Weight                     | 14 lbs                                                                               |
|----------------------------|--------------------------------------------------------------------------------------|
| Phases                     | 1                                                                                    |
| Connection                 | 1Ph-CT-SD-SD                                                                         |
| Primary Voltage            | 600                                                                                  |
| Primary Max Current        | <u>0.83A</u>                                                                         |
| Primary Markings           | <u>H1-H2</u>                                                                         |
| Primary Terminals          | Leads                                                                                |
| Secondary Voltage          | 12/24                                                                                |
| Secondary Max Current      | 41.67A                                                                               |
| Secondary Markings         | <u>X1-X2-X3-X4</u>                                                                   |
| Secondary Terminals        | Leads                                                                                |
| Primary Taps               | N/A                                                                                  |
| Conductor Material         | Copper                                                                               |
| Temperatue Rise            | 115°C                                                                                |
| Insuation Class            | 180°C (Class F)                                                                      |
| BIL (Insulation) Level     | <u>10kV</u>                                                                          |
| Efficiency (@35% Load) %   | N/A                                                                                  |
| Impedance Range            | 5.0 - 7.0%                                                                           |
| Sound (db)                 | 40                                                                                   |
| Enclosure Type             | Type-1 Indoor                                                                        |
| Enclosure Size             | See Enclosure Chart                                                                  |
| Standards & Certifications | CSA Certified File No. LR34493, UL Listed File No. E110286, ISO 9001:2015 Registered |
| VA                         |                                                                                      |