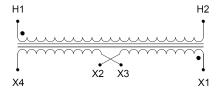

#### **SCHEMATIC/DIAGRAM AND DIMENSION PICTURES**

Single Phase Control Transformer with a capacity of 500VA, transforming 600 Volts to 12/24 Volts

## **PRODUCT SPECIFICATIONS**

| Weight                     | 14 lbs                                                                               |
|----------------------------|--------------------------------------------------------------------------------------|
| Phases                     | 1                                                                                    |
| Connection                 | 1Ph-CT-SD-SD                                                                         |
| Primary Voltage            | 600                                                                                  |
| Primary Max Current        | <u>0.83A</u>                                                                         |
| Primary Markings           | <u>H1-H2</u>                                                                         |
| Primary Terminals          | Leads                                                                                |
| Secondary Voltage          | 12/24                                                                                |
| Secondary Max Current      | 41.67A                                                                               |
| Secondary Markings         | <u>X1-X2-X3-X4</u>                                                                   |
| Secondary Terminals        | Leads                                                                                |
| Primary Taps               | N/A                                                                                  |
| Conductor Material         | Copper                                                                               |
| Temperatue Rise            | 115°C                                                                                |
| Insuation Class            | 180°C (Class F)                                                                      |
| BIL (Insulation) Level     | <u>10kV</u>                                                                          |
| Efficiency (@35% Load) %   | N/A                                                                                  |
| Impedance Range            | 5.0 - 7.0%                                                                           |
| Sound (db)                 | 40                                                                                   |
| Enclosure Type             | Type-1 Indoor                                                                        |
| Enclosure Size             | See Enclosure Chart                                                                  |
| Standards & Certifications | CSA Certified File No. LR34493, UL Listed File No. E110286, ISO 9001:2015 Registered |
| VA                         |                                                                                      |