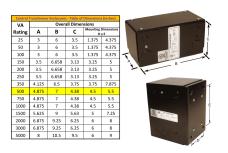

#### **SCHEMATIC/DIAGRAM AND DIMENSION PICTURES**

Single Phase Control Transformer with a capacity of 500VA, transforming 600 Volts to 12/24 Volts

## **PRODUCT SPECIFICATIONS**

| PRODUCT SPECIFICATIONS     |                                                                                      |
|----------------------------|--------------------------------------------------------------------------------------|
| Weight                     | 14 lbs                                                                               |
| Phases                     | 1                                                                                    |
| Connection                 | 1Ph-CT-SD-SD                                                                         |
| Primary Voltage            | 600                                                                                  |
| Primary Max Current        | <u>0.83A</u>                                                                         |
| Primary Markings           | H1-H2                                                                                |
| Primary Terminals          | <u>Leads</u>                                                                         |
| Secondary Voltage          | 12/24                                                                                |
| Secondary Max Current      | 41.67A                                                                               |
| Secondary Markings         | X1-X2-X3-X4                                                                          |
| Secondary Terminals        | <u>Leads</u>                                                                         |
| Primary Taps               | N/A                                                                                  |
| Conductor Material         | Copper                                                                               |
| Temperatue Rise            | 115°C                                                                                |
| Insuation Class            | 180°C (Class F)                                                                      |
| BIL (Insulation) Level     | 10kV                                                                                 |
| Efficiency (@35% Load) %   | N/A                                                                                  |
| Impedance Range            | <u>5.0 - 7.0%</u>                                                                    |
| Sound (db)                 | 40                                                                                   |
| Enclosure Type             | Type-1 Indoor                                                                        |
| Enclosure Size             | See Enclosure Chart                                                                  |
| Standards & Certifications | CSA Certified File No. LR34493, UL Listed File No. E110286, ISO 9001:2015 Registered |
| VA                         |                                                                                      |