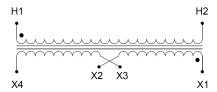

#### **SCHEMATIC/DIAGRAM AND DIMENSION PICTURES**

Single Phase Control Transformer with a capacity of 500VA, transforming 600 Volts to 12/24 Volts

## **PRODUCT SPECIFICATIONS**

| PRODUCT SPECIFICATIONS     |                                                                                      |
|----------------------------|--------------------------------------------------------------------------------------|
| Weight                     | 14 lbs                                                                               |
| Phases                     | 1                                                                                    |
| Connection                 | 1Ph-CT-SD-SD                                                                         |
| Primary Voltage            | 600                                                                                  |
| Primary Max Current        | <u>0.83A</u>                                                                         |
| Primary Markings           | H1-H2                                                                                |
| Primary Terminals          | <u>Leads</u>                                                                         |
| Secondary Voltage          | 12/24                                                                                |
| Secondary Max Current      | 41.67A                                                                               |
| Secondary Markings         | X1-X2-X3-X4                                                                          |
| Secondary Terminals        | <u>Leads</u>                                                                         |
| Primary Taps               | N/A                                                                                  |
| Conductor Material         | Copper                                                                               |
| Temperatue Rise            | 115°C                                                                                |
| Insuation Class            | 180°C (Class F)                                                                      |
| BIL (Insulation) Level     | 10kV                                                                                 |
| Efficiency (@35% Load) %   | N/A                                                                                  |
| Impedance Range            | <u>5.0 - 7.0%</u>                                                                    |
| Sound (db)                 | 40                                                                                   |
| Enclosure Type             | Type-1 Indoor                                                                        |
| Enclosure Size             | See Enclosure Chart                                                                  |
| Standards & Certifications | CSA Certified File No. LR34493, UL Listed File No. E110286, ISO 9001:2015 Registered |
| VA                         |                                                                                      |