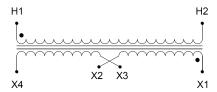

#### **SCHEMATIC/DIAGRAM AND DIMENSION PICTURES**

| VA     | Overall Dimensions |       |      |                              |       |
|--------|--------------------|-------|------|------------------------------|-------|
| Rating | Α                  | В     | С    | Mounting Dimensions<br>D x E |       |
| 25     | 3                  | 6     | 3.5  | 1.375                        | 4.375 |
| 50     | 3                  | 6     | 3.5  | 1.375                        | 4.375 |
| 100    | 3                  | 6     | 3.5  | 1.375                        | 4.375 |
| 150    | 3.5                | 6.658 | 3.13 | 3.25                         | 5     |
| 200    | 3.5                | 6.658 | 3.13 | 3.25                         | 5     |
| 250    | 3.5                | 6.658 | 3.13 | 3.25                         | 5     |
| 350    | 4.125              | 6.5   | 3.75 | 3.75                         | 7.875 |
| 500    | 4.875              | 7     | 4.38 | 4.5                          | 5.5   |
| 750    | 4.875              | 7     | 4.38 | 4.5                          | 5.5   |
| 1000   | 4.875              | 7     | 4.38 | 4.5                          | 5.5   |
| 1500   | 5.625              | 9     | 5.63 | 5                            | 7.25  |
| 2000   | 6.875              | 9.25  | 6.25 | 6                            | 8     |
| 3000   | 6.875              | 9.25  | 6.25 | 6                            | 8     |
| 5000   | 8                  | 10.5  | 9.5  | 6                            | 9     |

## **PRODUCT SPECIFICATIONS**

| Weight                     | 14 lbs                                                                               |  |  |
|----------------------------|--------------------------------------------------------------------------------------|--|--|
| Phases                     | 1                                                                                    |  |  |
| Connection                 | 1Ph-CT-SD-SD                                                                         |  |  |
| Primary Voltage            | 600                                                                                  |  |  |
| Primary Max Current        | <u>0.83A</u>                                                                         |  |  |
| Primary Markings           | H1-H2                                                                                |  |  |
| Primary Terminals          | <u>Leads</u>                                                                         |  |  |
| Secondary Voltage          | 12/24                                                                                |  |  |
| Secondary Max Current      | 41.67A                                                                               |  |  |
| Secondary Markings         | X1-X2-X3-X4                                                                          |  |  |
| Secondary Terminals        | <u>Leads</u>                                                                         |  |  |
| Primary Taps               | N/A                                                                                  |  |  |
| Conductor Material         | <u>Copper</u>                                                                        |  |  |
| Temperatue Rise            | <u>115°C</u>                                                                         |  |  |
| Insuation Class            | 180°C (Class F)                                                                      |  |  |
| BIL (Insulation) Level     | <u>10kV</u>                                                                          |  |  |
| Efficiency (@35% Load) %   | N/A                                                                                  |  |  |
| Impedance Range            | <u>5.0 - 7.0%</u>                                                                    |  |  |
| Sound (db)                 | 40                                                                                   |  |  |
| Enclosure Type             | Type-1 Indoor                                                                        |  |  |
| Enclosure Size             | See Enclosure Chart                                                                  |  |  |
| Standards & Certifications | CSA Certified File No. LR34493, UL Listed File No. E110286, ISO 9001:2015 Registered |  |  |
| VA                         |                                                                                      |  |  |