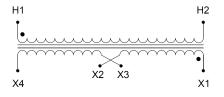

### SCHEMATIC/DIAGRAM AND DIMENSION PICTURES

Single Phase Control Transformer with a capacity of 500VA, transforming 600 Volts to 12/24 Volts

**OFFICIAL QUOTE** 

#### **PRODUCT SPECIFICATIONS**

| Weight                     | 14 lbs                                                                                         |
|----------------------------|------------------------------------------------------------------------------------------------|
| Phases                     | 1                                                                                              |
| Connection                 | <u>1Ph-CT-SD-SD</u>                                                                            |
| Primary Voltage            | <u>600</u>                                                                                     |
| Primary Max Current        | <u>0.83A</u>                                                                                   |
| Primary Markings           | <u>H1-H2</u>                                                                                   |
| Primary Terminals          | <u>Leads</u>                                                                                   |
| Secondary Voltage          | <u>12/24</u>                                                                                   |
| Secondary Max Current      | <u>41.67A</u>                                                                                  |
| Secondary Markings         | <u>X1-X2-X3-X4</u>                                                                             |
| Secondary Terminals        | Leads                                                                                          |
| Primary Taps               | Ν/Α                                                                                            |
| Conductor Material         | <u>Copper</u>                                                                                  |
| Temperatue Rise            | <u>115°C</u>                                                                                   |
| Insuation Class            | <u>180°C (Class F)</u>                                                                         |
| BIL (Insulation) Level     | <u>10kV</u>                                                                                    |
| Efficiency (@35% Load) %   | N/A                                                                                            |
| Impedance Range            | <u>5.0 – 7.0%</u>                                                                              |
| Sound (db)                 | <u>40</u>                                                                                      |
| Enclosure Type             | Type-1 Indoor                                                                                  |
| Enclosure Size             | See Enclosure Chart                                                                            |
| Standards & Certifications | <u>CSA Certified File No. LR34493, UL Listed File No. E110286, ISO 9001:2015</u><br>Registered |
| VA                         |                                                                                                |