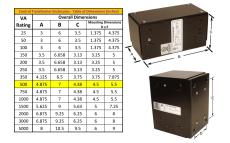

### SCHEMATIC/DIAGRAM AND DIMENSION PICTURES

Single Phase Control Transformer with a capacity of 500VA, transforming 600 Volts to 12/24 Volts

**OFFICIAL QUOTE** 

#### **PRODUCT SPECIFICATIONS**

| Weight                     | 14 lbs                                                                                         |
|----------------------------|------------------------------------------------------------------------------------------------|
| Phases                     | 1                                                                                              |
| Connection                 | <u>1Ph-CT-SD-SD</u>                                                                            |
| Primary Voltage            | <u>600</u>                                                                                     |
| Primary Max Current        | <u>0.83A</u>                                                                                   |
| Primary Markings           | <u>H1-H2</u>                                                                                   |
| Primary Terminals          | <u>Leads</u>                                                                                   |
| Secondary Voltage          | <u>12/24</u>                                                                                   |
| Secondary Max Current      | <u>41.67A</u>                                                                                  |
| Secondary Markings         | <u>X1-X2-X3-X4</u>                                                                             |
| Secondary Terminals        | Leads                                                                                          |
| Primary Taps               | Ν/Α                                                                                            |
| Conductor Material         | <u>Copper</u>                                                                                  |
| Temperatue Rise            | <u>115°C</u>                                                                                   |
| Insuation Class            | <u>180°C (Class F)</u>                                                                         |
| BIL (Insulation) Level     | <u>10kV</u>                                                                                    |
| Efficiency (@35% Load) %   | N/A                                                                                            |
| Impedance Range            | <u>5.0 – 7.0%</u>                                                                              |
| Sound (db)                 | <u>40</u>                                                                                      |
| Enclosure Type             | Type-1 Indoor                                                                                  |
| Enclosure Size             | See Enclosure Chart                                                                            |
| Standards & Certifications | <u>CSA Certified File No. LR34493, UL Listed File No. E110286, ISO 9001:2015</u><br>Registered |
| VA                         |                                                                                                |