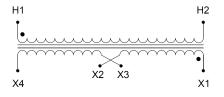

### SCHEMATIC/DIAGRAM AND DIMENSION PICTURES

Single Phase Control Transformer with a capacity of 500VA, transforming 600 Volts to 12/24 Volts

**OFFICIAL QUOTE** 

#### **PRODUCT SPECIFICATIONS**

| Weight                     | 14 lbs                                                                                  |
|----------------------------|-----------------------------------------------------------------------------------------|
| Phases                     | 1                                                                                       |
| Connection                 | 1Ph-CT-SD-SD                                                                            |
| Primary Voltage            | <u>600</u>                                                                              |
| Primary Max Current        | <u>0.83A</u>                                                                            |
| Primary Markings           | <u>H1-H2</u>                                                                            |
| Primary Terminals          | Leads                                                                                   |
| Secondary Voltage          | 12/24                                                                                   |
| Secondary Max Current      | <u>41.67A</u>                                                                           |
| Secondary Markings         | <u>X1-X2-X3-X4</u>                                                                      |
| Secondary Terminals        | Leads                                                                                   |
| Primary Taps               | N/A                                                                                     |
| Conductor Material         | Copper                                                                                  |
| Temperatue Rise            | <u>115°C</u>                                                                            |
| Insuation Class            | <u>180°C (Class F)</u>                                                                  |
| BIL (Insulation) Level     | <u>10kV</u>                                                                             |
| Efficiency (@35% Load) %   | N/A                                                                                     |
| Impedance Range            | <u>5.0 - 7.0%</u>                                                                       |
| Sound (db)                 | 40                                                                                      |
| Enclosure Type             | Type-1 Indoor                                                                           |
| Enclosure Size             | See Enclosure Chart                                                                     |
| Standards & Certifications | CSA Certified File No. LR34493, UL Listed File No. E110286, ISO 9001:2015<br>Registered |
| VA                         |                                                                                         |