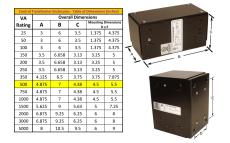

### SCHEMATIC/DIAGRAM AND DIMENSION PICTURES

Single Phase Control Transformer with a capacity of 500VA, transforming 600 Volts to 12/24 Volts

**OFFICIAL QUOTE** 

#### **PRODUCT SPECIFICATIONS**

| Weight                     | 14 lbs                                                                                  |
|----------------------------|-----------------------------------------------------------------------------------------|
| Phases                     | 1                                                                                       |
| Connection                 | 1Ph-CT-SD-SD                                                                            |
| Primary Voltage            | <u>600</u>                                                                              |
| Primary Max Current        | <u>0.83A</u>                                                                            |
| Primary Markings           | <u>H1-H2</u>                                                                            |
| Primary Terminals          | Leads                                                                                   |
| Secondary Voltage          | 12/24                                                                                   |
| Secondary Max Current      | <u>41.67A</u>                                                                           |
| Secondary Markings         | <u>X1-X2-X3-X4</u>                                                                      |
| Secondary Terminals        | Leads                                                                                   |
| Primary Taps               | N/A                                                                                     |
| Conductor Material         | Copper                                                                                  |
| Temperatue Rise            | <u>115°C</u>                                                                            |
| Insuation Class            | <u>180°C (Class F)</u>                                                                  |
| BIL (Insulation) Level     | <u>10kV</u>                                                                             |
| Efficiency (@35% Load) %   | N/A                                                                                     |
| Impedance Range            | <u>5.0 - 7.0%</u>                                                                       |
| Sound (db)                 | 40                                                                                      |
| Enclosure Type             | Type-1 Indoor                                                                           |
| Enclosure Size             | See Enclosure Chart                                                                     |
| Standards & Certifications | CSA Certified File No. LR34493, UL Listed File No. E110286, ISO 9001:2015<br>Registered |
| VA                         |                                                                                         |