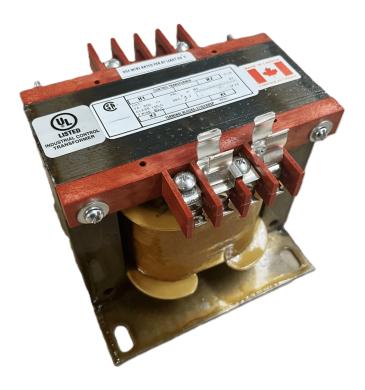

# 500VA 600 VOLTS TO 12/24 VOLTS SINGLE PHASE CONTROL TRANSFORMER

\$300.30 CAD

Single Phase Control Transformer with a capacity of 500VA, transforming 600 Volts to 12/24 Volts

SKU: CS500H-Z

**Categories:** Control Transformers

#### SCHEMATIC/DIAGRAM AND DIMENSION PICTURES

Single Phase Control Transformer with a capacity of 500VA, transforming 600 Volts to 12/24 Volts