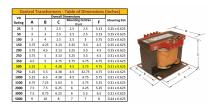

#### SCHEMATIC/DIAGRAM AND DIMENSION PICTURES

Single Phase Control Transformer with a capacity of 500VA, transforming 600 Volts to 12/24 Volts

### **PRODUCT SPECIFICATIONS**

| PRODUCT SPECIFICATIONS     |                                                                                      |
|----------------------------|--------------------------------------------------------------------------------------|
| Weight                     | 14 lbs                                                                               |
| Phases                     | 1                                                                                    |
| Connection                 | 1Ph-CT-SD-SD                                                                         |
| Primary Voltage            | 600                                                                                  |
| Primary Max Current        | 0.83A                                                                                |
| Primary Markings           | H1-H2                                                                                |
| Primary Terminals          | Terminals                                                                            |
| Secondary Voltage          | 12/24                                                                                |
| Secondary Max Current      | 41.67A                                                                               |
| Secondary Markings         | <u>X1-X2-X3-X4</u>                                                                   |
| Secondary Terminals        | Terminals                                                                            |
| Primary Taps               | N/A                                                                                  |
| Conductor Material         | Copper                                                                               |
| Temperatue Rise            | 115°C                                                                                |
| Insuation Class            | 180°C (Class F)                                                                      |
| BIL (Insulation) Level     | <u>10kV</u>                                                                          |
| Efficiency (@35% Load) %   | N/A                                                                                  |
| Impedance Range            | <u>5.0 - 7.0%</u>                                                                    |
| Sound (db)                 | 40                                                                                   |
| Enclosure Type             | Core & Coil                                                                          |
| Enclosure Size             | See Core & Coil Chart                                                                |
| Finish/Colour              | N/A                                                                                  |
| Standards & Certifications | CSA Certified File No. LR34493, UL Listed File No. E110286, ISO 9001:2015 Registered |