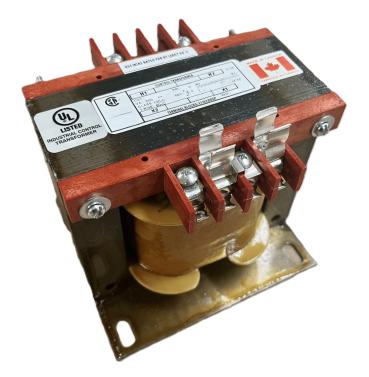

## \$300.30 CAD

Single Phase Control Transformer with a capacity of 500VA, transforming 600 Volts to 12/24 Volts

SKU: CS500H-Z Categories: <u>Control Transformers</u>

### SCHEMATIC/DIAGRAM AND DIMENSION PICTURES

Single Phase Control Transformer with a capacity of 500VA, transforming 600 Volts to 12/24 Volts

**OFFICIAL QUOTE** 