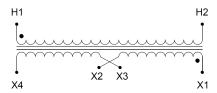

#### SCHEMATIC/DIAGRAM AND DIMENSION PICTURES

Single Phase Control Transformer with a capacity of 500VA, transforming 600 Volts to 12/24 Volts

## **PRODUCT SPECIFICATIONS**

| PRODUCT SPECIFICATIONS     |                                                                                      |  |
|----------------------------|--------------------------------------------------------------------------------------|--|
| Weight                     | 14 lbs                                                                               |  |
| Phases                     | 1                                                                                    |  |
| Connection                 | 1Ph-CT-SD-SD                                                                         |  |
| Primary Voltage            | 600                                                                                  |  |
| Primary Max Current        | 0.83A                                                                                |  |
| Primary Markings           | H1-H2                                                                                |  |
| Primary Terminals          | Terminals                                                                            |  |
| Secondary Voltage          | 12/24                                                                                |  |
| Secondary Max Current      | 41.67A                                                                               |  |
| Secondary Markings         | <u>X1-X2-X3-X4</u>                                                                   |  |
| Secondary Terminals        | Terminals                                                                            |  |
| Primary Taps               | N/A                                                                                  |  |
| Conductor Material         | Copper                                                                               |  |
| Temperatue Rise            | 115°C                                                                                |  |
| Insuation Class            | 180°C (Class F)                                                                      |  |
| BIL (Insulation) Level     | <u>10kV</u>                                                                          |  |
| Efficiency (@35% Load) %   | N/A                                                                                  |  |
| Impedance Range            | <u>5.0 - 7.0%</u>                                                                    |  |
| Sound (db)                 | 40                                                                                   |  |
| Enclosure Type             | Core & Coil                                                                          |  |
| Enclosure Size             | See Core & Coil Chart                                                                |  |
| Finish/Colour              | N/A                                                                                  |  |
| Standards & Certifications | CSA Certified File No. LR34493, UL Listed File No. E110286, ISO 9001:2015 Registered |  |