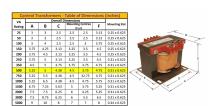

#### SCHEMATIC/DIAGRAM AND DIMENSION PICTURES

Single Phase Control Transformer with a capacity of 500VA, transforming 600 Volts to 12/24 Volts