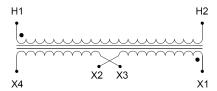

#### SCHEMATIC/DIAGRAM AND DIMENSION PICTURES

Single Phase Control Transformer with a capacity of 500VA, transforming 600 Volts to 12/24 Volts

## **PRODUCT SPECIFICATIONS**

| PRODUCT SPECIFICATIONS     |                                                                                      |
|----------------------------|--------------------------------------------------------------------------------------|
| Weight                     | 14 lbs                                                                               |
| Phases                     | 1                                                                                    |
| Connection                 | 1Ph-CT-SD-SD                                                                         |
| Primary Voltage            | 600                                                                                  |
| Primary Max Current        | 0.83A                                                                                |
| Primary Markings           | H1-H2                                                                                |
| Primary Terminals          | Terminals                                                                            |
| Secondary Voltage          | 12/24                                                                                |
| Secondary Max Current      | 41.67A                                                                               |
| Secondary Markings         | <u>X1-X2-X3-X4</u>                                                                   |
| Secondary Terminals        | Terminals                                                                            |
| Primary Taps               | N/A                                                                                  |
| Conductor Material         | Copper                                                                               |
| Temperatue Rise            | 115°C                                                                                |
| Insuation Class            | 180°C (Class F)                                                                      |
| BIL (Insulation) Level     | <u>10kV</u>                                                                          |
| Efficiency (@35% Load) %   | N/A                                                                                  |
| Impedance Range            | <u>5.0 - 7.0%</u>                                                                    |
| Sound (db)                 | 40                                                                                   |
| Enclosure Type             | Core & Coil                                                                          |
| Enclosure Size             | See Core & Coil Chart                                                                |
| Finish/Colour              | N/A                                                                                  |
| Standards & Certifications | CSA Certified File No. LR34493, UL Listed File No. E110286, ISO 9001:2015 Registered |