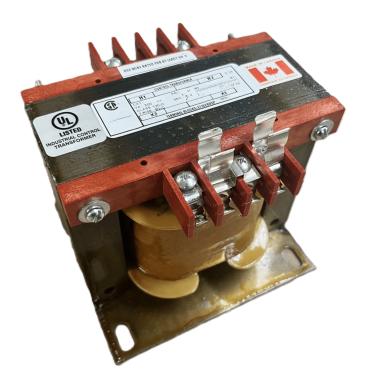

# 500VA 600 VOLTS TO 12/24 VOLTS SINGLE PHASE CONTROL TRANSFORMER

\$300.30 CAD

Single Phase Control Transformer with a capacity of 500VA, transforming 600 Volts to 12/24 Volts

SKU: CS500H-Z

**Categories:** Control Transformers

#### SCHEMATIC/DIAGRAM AND DIMENSION PICTURES

Single Phase Control Transformer with a capacity of 500VA, transforming 600 Volts to 12/24 Volts