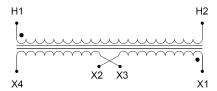

#### SCHEMATIC/DIAGRAM AND DIMENSION PICTURES

Single Phase Control Transformer with a capacity of 500VA, transforming 600 Volts to 12/24 Volts

#### PRODUCT SPECIFICATIONS

| PRODUCT SPECIFICATIONS     |                                                                                       |
|----------------------------|---------------------------------------------------------------------------------------|
| Weight                     | 14 lbs                                                                                |
| Phases                     | 1                                                                                     |
| Connection                 | 1Ph-CT-SD-SD                                                                          |
| Primary Voltage            | 600                                                                                   |
| Primary Max Current        | 0.83A                                                                                 |
| Primary Markings           | H1-H2                                                                                 |
| Primary Terminals          | <u>Terminals</u>                                                                      |
| Secondary Voltage          | 12/24                                                                                 |
| Secondary Max Current      | 41.67A                                                                                |
| Secondary Markings         | <u>X1-X2-X3-X4</u>                                                                    |
| Secondary Terminals        | <u>Terminals</u>                                                                      |
| Primary Taps               | N/A                                                                                   |
| Conductor Material         | <u>Copper</u>                                                                         |
| Temperatue Rise            | <u>115°C</u>                                                                          |
| Insuation Class            | 180°C (Class F)                                                                       |
| BIL (Insulation) Level     | <u>10kV</u>                                                                           |
| Efficiency (@35% Load) %   | N/A                                                                                   |
| Impedance Range            | <u>5.0 - 7.0%</u>                                                                     |
| Sound (db)                 | 40                                                                                    |
| Enclosure Type             | Core & Coil                                                                           |
| Enclosure Size             | See Core & Coil Chart                                                                 |
| Finish/Colour              | N/A                                                                                   |
| Standards & Certifications | CSA Certified File No. LR34493, UL Listed File No. E110286, ISO 9001:2015  Registered |