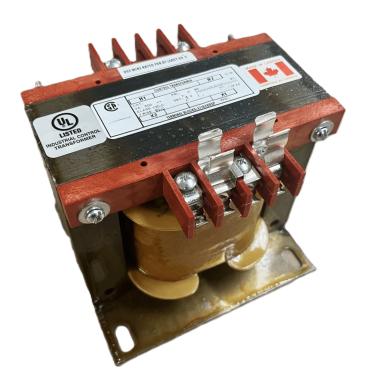

# 500VA 600 VOLTS TO 12/24 VOLTS SINGLE PHASE CONTROL TRANSFORMER

\$300.30 CAD

Single Phase Control Transformer with a capacity of 500VA, transforming 600 Volts to 12/24 Volts

SKU: CS500H-Z

**Categories:** Control Transformers

#### SCHEMATIC/DIAGRAM AND DIMENSION PICTURES

Single Phase Control Transformer with a capacity of 500VA, transforming 600 Volts to 12/24 Volts