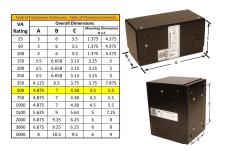

#### **SCHEMATIC/DIAGRAM AND DIMENSION PICTURES**

Single Phase Control Transformer with a capacity of 500VA, transforming 600 Volts to 12/24 Volts

## **PRODUCT SPECIFICATIONS**

| PRODUCT SPECIFICATIONS     |                                                                                      |
|----------------------------|--------------------------------------------------------------------------------------|
| Weight                     | 14 lbs                                                                               |
| Phases                     | 1                                                                                    |
| Connection                 | 1Ph-CT-SD-SD                                                                         |
| Primary Voltage            | 600                                                                                  |
| Primary Max Current        | <u>0.83A</u>                                                                         |
| Primary Markings           | H1-H2                                                                                |
| Primary Terminals          | <u>Leads</u>                                                                         |
| Secondary Voltage          | 12/24                                                                                |
| Secondary Max Current      | 41.67A                                                                               |
| Secondary Markings         | X1-X2-X3-X4                                                                          |
| Secondary Terminals        | <u>Leads</u>                                                                         |
| Primary Taps               | N/A                                                                                  |
| Conductor Material         | Copper                                                                               |
| Temperatue Rise            | 115°C                                                                                |
| Insuation Class            | 180°C (Class F)                                                                      |
| BIL (Insulation) Level     | 10kV                                                                                 |
| Efficiency (@35% Load) %   | N/A                                                                                  |
| Impedance Range            | <u>5.0 - 7.0%</u>                                                                    |
| Sound (db)                 | 40                                                                                   |
| Enclosure Type             | Type-1 Indoor                                                                        |
| Enclosure Size             | See Enclosure Chart                                                                  |
| Standards & Certifications | CSA Certified File No. LR34493, UL Listed File No. E110286, ISO 9001:2015 Registered |
| VA                         |                                                                                      |