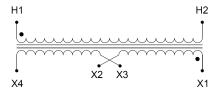

#### **SCHEMATIC/DIAGRAM AND DIMENSION PICTURES**

Single Phase Control Transformer with a capacity of 500VA, transforming 600 Volts to 12/24 Volts

## **PRODUCT SPECIFICATIONS**

| PRODUCT SPECIFICATIONS     |                                                                                      |
|----------------------------|--------------------------------------------------------------------------------------|
| Weight                     | 14 lbs                                                                               |
| Phases                     | 1                                                                                    |
| Connection                 | 1Ph-CT-SD-SD                                                                         |
| Primary Voltage            | 600                                                                                  |
| Primary Max Current        | <u>0.83A</u>                                                                         |
| Primary Markings           | H1-H2                                                                                |
| Primary Terminals          | <u>Leads</u>                                                                         |
| Secondary Voltage          | 12/24                                                                                |
| Secondary Max Current      | 41.67A                                                                               |
| Secondary Markings         | X1-X2-X3-X4                                                                          |
| Secondary Terminals        | <u>Leads</u>                                                                         |
| Primary Taps               | N/A                                                                                  |
| Conductor Material         | Copper                                                                               |
| Temperatue Rise            | 115°C                                                                                |
| Insuation Class            | 180°C (Class F)                                                                      |
| BIL (Insulation) Level     | 10kV                                                                                 |
| Efficiency (@35% Load) %   | N/A                                                                                  |
| Impedance Range            | <u>5.0 - 7.0%</u>                                                                    |
| Sound (db)                 | 40                                                                                   |
| Enclosure Type             | Type-1 Indoor                                                                        |
| Enclosure Size             | See Enclosure Chart                                                                  |
| Standards & Certifications | CSA Certified File No. LR34493, UL Listed File No. E110286, ISO 9001:2015 Registered |
| VA                         |                                                                                      |