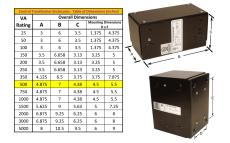

### SCHEMATIC/DIAGRAM AND DIMENSION PICTURES

Single Phase Control Transformer with a capacity of 500VA, transforming 600 Volts to 12/24 Volts

**OFFICIAL QUOTE** 