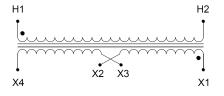

### SCHEMATIC/DIAGRAM AND DIMENSION PICTURES

Single Phase Control Transformer with a capacity of 500VA, transforming 600 Volts to 12/24 Volts

**OFFICIAL QUOTE** 

#### **PRODUCT SPECIFICATIONS**

| Weight                     | 14 lbs                                                                                         |
|----------------------------|------------------------------------------------------------------------------------------------|
| Phases                     | 1                                                                                              |
| Connection                 | <u>1Ph-CT-SD-SD</u>                                                                            |
| Primary Voltage            | <u>600</u>                                                                                     |
| Primary Max Current        | <u>0.83A</u>                                                                                   |
| Primary Markings           | <u>H1-H2</u>                                                                                   |
| Primary Terminals          | <u>Leads</u>                                                                                   |
| Secondary Voltage          | <u>12/24</u>                                                                                   |
| Secondary Max Current      | <u>41.67A</u>                                                                                  |
| Secondary Markings         | <u>X1-X2-X3-X4</u>                                                                             |
| Secondary Terminals        | Leads                                                                                          |
| Primary Taps               | Ν/Α                                                                                            |
| Conductor Material         | <u>Copper</u>                                                                                  |
| Temperatue Rise            | <u>115°C</u>                                                                                   |
| Insuation Class            | <u>180°C (Class F)</u>                                                                         |
| BIL (Insulation) Level     | <u>10kV</u>                                                                                    |
| Efficiency (@35% Load) %   | N/A                                                                                            |
| Impedance Range            | <u>5.0 – 7.0%</u>                                                                              |
| Sound (db)                 | <u>40</u>                                                                                      |
| Enclosure Type             | Type-1 Indoor                                                                                  |
| Enclosure Size             | See Enclosure Chart                                                                            |
| Standards & Certifications | <u>CSA Certified File No. LR34493, UL Listed File No. E110286, ISO 9001:2015</u><br>Registered |
| VA                         |                                                                                                |