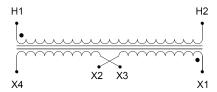

#### **SCHEMATIC/DIAGRAM AND DIMENSION PICTURES**

| VA     | (ransformer Enclosures - Table of Dimensions (inches)  Overall Dimensions |       |      |                              |       |
|--------|---------------------------------------------------------------------------|-------|------|------------------------------|-------|
| Rating | Α                                                                         | В     | С    | Mounting Dimensions<br>D x E |       |
| 25     | 3                                                                         | 6     | 3.5  | 1.375                        | 4.375 |
| 50     | 3                                                                         | 6     | 3.5  | 1.375                        | 4.375 |
| 100    | 3                                                                         | 6     | 3.5  | 1.375                        | 4.375 |
| 150    | 3.5                                                                       | 6.658 | 3.13 | 3.25                         | 5     |
| 200    | 3.5                                                                       | 6.658 | 3.13 | 3.25                         | 5     |
| 250    | 3.5                                                                       | 6.658 | 3.13 | 3.25                         | 5     |
| 350    | 4.125                                                                     | 6.5   | 3.75 | 3.75                         | 7.875 |
| 500    | 4.875                                                                     | 7     | 4.38 | 4.5                          | 5.5   |
| 750    | 4.875                                                                     | 7     | 4.38 | 4.5                          | 5.5   |
| 1000   | 4.875                                                                     | 7     | 4.38 | 4.5                          | 5.5   |
| 1500   | 5.625                                                                     | 9     | 5.63 | 5                            | 7.25  |
| 2000   | 6.875                                                                     | 9.25  | 6.25 | 6                            | 8     |
| 3000   | 6.875                                                                     | 9.25  | 6.25 | 6                            | 8     |
| 5000   | 8                                                                         | 10.5  | 9.5  | 6                            | 9     |

## **PRODUCT SPECIFICATIONS**

| Weight                     | 14 lbs                                                                               |  |  |
|----------------------------|--------------------------------------------------------------------------------------|--|--|
| Phases                     | 1                                                                                    |  |  |
| Connection                 | 1Ph-CT-SD-SD                                                                         |  |  |
| Primary Voltage            | 600                                                                                  |  |  |
| Primary Max Current        | <u>0.83A</u>                                                                         |  |  |
| Primary Markings           | H1-H2                                                                                |  |  |
| Primary Terminals          | Leads                                                                                |  |  |
| Secondary Voltage          | 12/24                                                                                |  |  |
| Secondary Max Current      | 41.67A                                                                               |  |  |
| Secondary Markings         | X1-X2-X3-X4                                                                          |  |  |
| Secondary Terminals        | <u>Leads</u>                                                                         |  |  |
| Primary Taps               | N/A                                                                                  |  |  |
| Conductor Material         | <u>Copper</u>                                                                        |  |  |
| Temperatue Rise            | <u>115°C</u>                                                                         |  |  |
| Insuation Class            | 180°C (Class F)                                                                      |  |  |
| BIL (Insulation) Level     | <u>10kV</u>                                                                          |  |  |
| Efficiency (@35% Load) %   | N/A                                                                                  |  |  |
| Impedance Range            | <u>5.0 - 7.0%</u>                                                                    |  |  |
| Sound (db)                 | 40                                                                                   |  |  |
| Enclosure Type             | Type-1 Indoor                                                                        |  |  |
| Enclosure Size             | See Enclosure Chart                                                                  |  |  |
| Standards & Certifications | CSA Certified File No. LR34493, UL Listed File No. E110286, ISO 9001:2015 Registered |  |  |
| VA                         |                                                                                      |  |  |