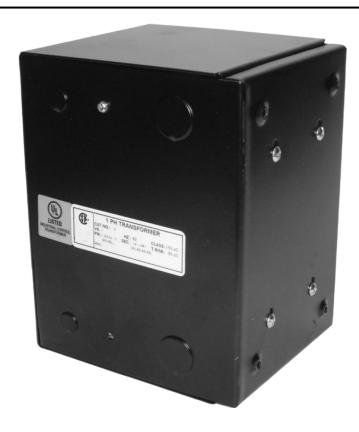

# 500VA 600 VOLTS TO 12/24 VOLTS SINGLE PHASE CONTROL TRANSFORMER

\$345.80 CAD

Single Phase Control Transformer with a capacity of 500VA, transforming 600 Volts to 12/24 Volts

SKU: CE500H-Z

**Categories:** Control Transformers

Single Phase Control Transformer with a capacity of 500VA, transforming 600 Volts to 12/24 Volts

## **PRODUCT SPECIFICATIONS**

| Weight                     | 14 lbs                                                                               |  |  |
|----------------------------|--------------------------------------------------------------------------------------|--|--|
| Phases                     | 1                                                                                    |  |  |
| Connection                 | 1Ph-CT-SD-SD                                                                         |  |  |
| Primary Voltage            | 600                                                                                  |  |  |
| Primary Max Current        | <u>0.83A</u>                                                                         |  |  |
| Primary Markings           | H1-H2                                                                                |  |  |
| Primary Terminals          | Leads                                                                                |  |  |
| Secondary Voltage          | 12/24                                                                                |  |  |
| Secondary Max Current      | 41.67A                                                                               |  |  |
| Secondary Markings         | X1-X2-X3-X4                                                                          |  |  |
| Secondary Terminals        | <u>Leads</u>                                                                         |  |  |
| Primary Taps               | N/A                                                                                  |  |  |
| Conductor Material         | <u>Copper</u>                                                                        |  |  |
| Temperatue Rise            | <u>115°C</u>                                                                         |  |  |
| Insuation Class            | 180°C (Class F)                                                                      |  |  |
| BIL (Insulation) Level     | <u>10kV</u>                                                                          |  |  |
| Efficiency (@35% Load) %   | N/A                                                                                  |  |  |
| Impedance Range            | <u>5.0 - 7.0%</u>                                                                    |  |  |
| Sound (db)                 | 40                                                                                   |  |  |
| Enclosure Type             | Type-1 Indoor                                                                        |  |  |
| Enclosure Size             | See Enclosure Chart                                                                  |  |  |
| Standards & Certifications | CSA Certified File No. LR34493, UL Listed File No. E110286, ISO 9001:2015 Registered |  |  |
| VA                         |                                                                                      |  |  |