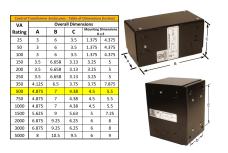

#### **SCHEMATIC/DIAGRAM AND DIMENSION PICTURES**

Single Phase Control Transformer with a capacity of 500VA, transforming 600 Volts to 12/24 Volts