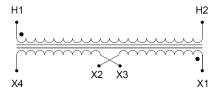

#### **SCHEMATIC/DIAGRAM AND DIMENSION PICTURES**

Single Phase Control Transformer with a capacity of 500VA, transforming 600 Volts to 12/24 Volts

## **PRODUCT SPECIFICATIONS**

| PRODUCT SPECIFICATIONS     |                                                                                      |
|----------------------------|--------------------------------------------------------------------------------------|
| Weight                     | 14 lbs                                                                               |
| Phases                     | 1                                                                                    |
| Connection                 | 1Ph-CT-SD-SD                                                                         |
| Primary Voltage            | 600                                                                                  |
| Primary Max Current        | <u>0.83A</u>                                                                         |
| Primary Markings           | H1-H2                                                                                |
| Primary Terminals          | <u>Leads</u>                                                                         |
| Secondary Voltage          | 12/24                                                                                |
| Secondary Max Current      | 41.67A                                                                               |
| Secondary Markings         | <u>X1-X2-X3-X4</u>                                                                   |
| Secondary Terminals        | <u>Leads</u>                                                                         |
| Primary Taps               | N/A                                                                                  |
| Conductor Material         | Copper                                                                               |
| Temperatue Rise            | 115°C                                                                                |
| Insuation Class            | 180°C (Class F)                                                                      |
| BIL (Insulation) Level     | 10kV                                                                                 |
| Efficiency (@35% Load) %   | N/A                                                                                  |
| Impedance Range            | <u>5.0 - 7.0%</u>                                                                    |
| Sound (db)                 | 40                                                                                   |
| Enclosure Type             | Type-1 Indoor                                                                        |
| Enclosure Size             | See Enclosure Chart                                                                  |
| Standards & Certifications | CSA Certified File No. LR34493, UL Listed File No. E110286, ISO 9001:2015 Registered |
| VA                         |                                                                                      |