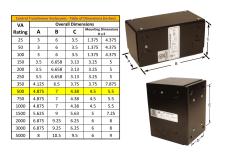

#### **SCHEMATIC/DIAGRAM AND DIMENSION PICTURES**

Single Phase Control Transformer with a capacity of 500VA, transforming 600 Volts to 12/24 Volts

## **PRODUCT SPECIFICATIONS**

| PRODUCT SPECIFICATIONS     |                                                                                      |
|----------------------------|--------------------------------------------------------------------------------------|
| Weight                     | 14 lbs                                                                               |
| Phases                     | 1                                                                                    |
| Connection                 | 1Ph-CT-SD-SD                                                                         |
| Primary Voltage            | 600                                                                                  |
| Primary Max Current        | <u>0.83A</u>                                                                         |
| Primary Markings           | H1-H2                                                                                |
| Primary Terminals          | <u>Leads</u>                                                                         |
| Secondary Voltage          | 12/24                                                                                |
| Secondary Max Current      | 41.67A                                                                               |
| Secondary Markings         | X1-X2-X3-X4                                                                          |
| Secondary Terminals        | <u>Leads</u>                                                                         |
| Primary Taps               | N/A                                                                                  |
| Conductor Material         | Copper                                                                               |
| Temperatue Rise            | 115°C                                                                                |
| Insuation Class            | 180°C (Class F)                                                                      |
| BIL (Insulation) Level     | 10kV                                                                                 |
| Efficiency (@35% Load) %   | N/A                                                                                  |
| Impedance Range            | <u>5.0 - 7.0%</u>                                                                    |
| Sound (db)                 | 40                                                                                   |
| Enclosure Type             | Type-1 Indoor                                                                        |
| Enclosure Size             | See Enclosure Chart                                                                  |
| Standards & Certifications | CSA Certified File No. LR34493, UL Listed File No. E110286, ISO 9001:2015 Registered |
| VA                         |                                                                                      |