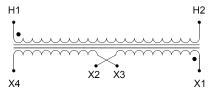

#### **SCHEMATIC/DIAGRAM AND DIMENSION PICTURES**

Single Phase Control Transformer with a capacity of 500VA, transforming 600 Volts to 12/24 Volts

## **PRODUCT SPECIFICATIONS**

| PRODUCT SPECIFICATIONS     |                                                                                      |
|----------------------------|--------------------------------------------------------------------------------------|
| Weight                     | 14 lbs                                                                               |
| Phases                     | 1                                                                                    |
| Connection                 | 1Ph-CT-SD-SD                                                                         |
| Primary Voltage            | 600                                                                                  |
| Primary Max Current        | <u>0.83A</u>                                                                         |
| Primary Markings           | H1-H2                                                                                |
| Primary Terminals          | <u>Leads</u>                                                                         |
| Secondary Voltage          | 12/24                                                                                |
| Secondary Max Current      | 41.67A                                                                               |
| Secondary Markings         | X1-X2-X3-X4                                                                          |
| Secondary Terminals        | <u>Leads</u>                                                                         |
| Primary Taps               | N/A                                                                                  |
| Conductor Material         | Copper                                                                               |
| Temperatue Rise            | 115°C                                                                                |
| Insuation Class            | 180°C (Class F)                                                                      |
| BIL (Insulation) Level     | 10kV                                                                                 |
| Efficiency (@35% Load) %   | N/A                                                                                  |
| Impedance Range            | <u>5.0 - 7.0%</u>                                                                    |
| Sound (db)                 | 40                                                                                   |
| Enclosure Type             | Type-1 Indoor                                                                        |
| Enclosure Size             | See Enclosure Chart                                                                  |
| Standards & Certifications | CSA Certified File No. LR34493, UL Listed File No. E110286, ISO 9001:2015 Registered |
| VA                         |                                                                                      |