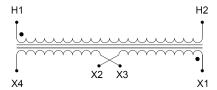

## **PRODUCT SPECIFICATIONS**

| Weight                     | 14 lbs                                                                               |  |  |
|----------------------------|--------------------------------------------------------------------------------------|--|--|
| Phases                     | 1                                                                                    |  |  |
| Connection                 | 1Ph-CT-SD-SD                                                                         |  |  |
| Primary Voltage            | 600                                                                                  |  |  |
| Primary Max Current        | <u>0.83A</u>                                                                         |  |  |
| Primary Markings           | <u>H1-H2</u>                                                                         |  |  |
| Primary Terminals          | Leads                                                                                |  |  |
| Secondary Voltage          | 12/24                                                                                |  |  |
| Secondary Max Current      | 41.67A                                                                               |  |  |
| Secondary Markings         | <u>X1-X2-X3-X4</u>                                                                   |  |  |
| Secondary Terminals        | Leads                                                                                |  |  |
| Primary Taps               | N/A                                                                                  |  |  |
| Conductor Material         | Copper                                                                               |  |  |
| Temperatue Rise            | 115°C                                                                                |  |  |
| Insuation Class            | 180°C (Class F)                                                                      |  |  |
| BIL (Insulation) Level     | <u>10kV</u>                                                                          |  |  |
| Efficiency (@35% Load) %   | N/A                                                                                  |  |  |
| Impedance Range            | <u>5.0 - 7.0%</u>                                                                    |  |  |
| Sound (db)                 | 40                                                                                   |  |  |
| Enclosure Type             | Type-1 Indoor                                                                        |  |  |
| Enclosure Size             | See Enclosure Chart                                                                  |  |  |
| Standards & Certifications | CSA Certified File No. LR34493, UL Listed File No. E110286, ISO 9001:2015 Registered |  |  |
| VA                         |                                                                                      |  |  |