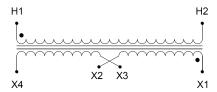

#### **SCHEMATIC/DIAGRAM AND DIMENSION PICTURES**

| Control Transformer Enclosures - Table of Dimensions (inches)  VΔ Overall Dimensions |       |       |      |                              |       |  |
|--------------------------------------------------------------------------------------|-------|-------|------|------------------------------|-------|--|
| VA<br>Rating                                                                         | А     | B     | C    | Mounting Dimensions<br>D x E |       |  |
| 25                                                                                   | 3     | 6     | 3.5  | 1.375                        | 4.375 |  |
| 50                                                                                   | 3     | 6     | 3.5  | 1.375                        | 4.375 |  |
| 100                                                                                  | 3     | 6     | 3.5  | 1.375                        | 4.375 |  |
| 150                                                                                  | 3.5   | 6.658 | 3.13 | 3.25                         | 5     |  |
| 200                                                                                  | 3.5   | 6.658 | 3.13 | 3.25                         | 5     |  |
| 250                                                                                  | 3.5   | 6.658 | 3.13 | 3.25                         | 5     |  |
| 350                                                                                  | 4.125 | 6.5   | 3.75 | 3.75                         | 7.875 |  |
| 500                                                                                  | 4.875 | 7     | 4.38 | 4.5                          | 5.5   |  |
| 750                                                                                  | 4.875 | 7     | 4.38 | 4.5                          | 5.5   |  |
| 1000                                                                                 | 4.875 | 7     | 4.38 | 4.5                          | 5.5   |  |
| 1500                                                                                 | 5.625 | 9     | 5.63 | 5                            | 7.25  |  |
| 2000                                                                                 | 6.875 | 9.25  | 6.25 | 6                            | 8     |  |
| 3000                                                                                 | 6.875 | 9.25  | 6.25 | 6                            | 8     |  |
| 5000                                                                                 | 8     | 10.5  | 9.5  | 6                            | 9     |  |

## **PRODUCT SPECIFICATIONS**

| RODUCT SPECIFICATIONS      |                                                                                         |  |  |  |
|----------------------------|-----------------------------------------------------------------------------------------|--|--|--|
| Weight                     | 14 lbs                                                                                  |  |  |  |
| Phases                     | 1                                                                                       |  |  |  |
| Connection                 | 1Ph-CT-SD-SD                                                                            |  |  |  |
| Primary Voltage            | 600                                                                                     |  |  |  |
| Primary Max Current        | <u>0.83A</u>                                                                            |  |  |  |
| Primary Markings           | H1-H2                                                                                   |  |  |  |
| Primary Terminals          | <u>Leads</u>                                                                            |  |  |  |
| Secondary Voltage          | 12/24                                                                                   |  |  |  |
| Secondary Max Current      | 41.67A                                                                                  |  |  |  |
| Secondary Markings         | X1-X2-X3-X4                                                                             |  |  |  |
| Secondary Terminals        | <u>Leads</u>                                                                            |  |  |  |
| Primary Taps               | N/A                                                                                     |  |  |  |
| Conductor Material         | <u>Copper</u>                                                                           |  |  |  |
| Temperatue Rise            | <u>115°C</u>                                                                            |  |  |  |
| Insuation Class            | 180°C (Class F)                                                                         |  |  |  |
| BIL (Insulation) Level     | <u>10kV</u>                                                                             |  |  |  |
| Efficiency (@35% Load) %   | N/A                                                                                     |  |  |  |
| Impedance Range            | <u>5.0 - 7.0%</u>                                                                       |  |  |  |
| Sound (db)                 | 40                                                                                      |  |  |  |
| Enclosure Type             | Type-1 Indoor                                                                           |  |  |  |
| Enclosure Size             | See Enclosure Chart                                                                     |  |  |  |
| Standards & Certifications | CSA Certified File No. LR34493, UL Listed File No. E110286, ISO 9001:2015<br>Registered |  |  |  |
| VA                         |                                                                                         |  |  |  |