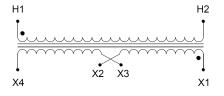

### SCHEMATIC/DIAGRAM AND DIMENSION PICTURES

Single Phase Control Transformer with a capacity of 500VA, transforming 600 Volts to 12/24 Volts

**OFFICIAL QUOTE** 

#### **PRODUCT SPECIFICATIONS**

| Weight                     | 14 lbs                                                                                         |
|----------------------------|------------------------------------------------------------------------------------------------|
| Phases                     | 1                                                                                              |
| Connection                 | <u>1Ph-CT-SD-SD</u>                                                                            |
| Primary Voltage            | <u>600</u>                                                                                     |
| Primary Max Current        | <u>0.83A</u>                                                                                   |
| Primary Markings           | <u>H1-H2</u>                                                                                   |
| Primary Terminals          | <u>Leads</u>                                                                                   |
| Secondary Voltage          | <u>12/24</u>                                                                                   |
| Secondary Max Current      | <u>41.67A</u>                                                                                  |
| Secondary Markings         | <u>X1-X2-X3-X4</u>                                                                             |
| Secondary Terminals        | <u>Leads</u>                                                                                   |
| Primary Taps               | N/A                                                                                            |
| Conductor Material         | <u>Copper</u>                                                                                  |
| Temperatue Rise            | <u>115°C</u>                                                                                   |
| Insuation Class            | <u>180°C (Class F)</u>                                                                         |
| BIL (Insulation) Level     | <u>10kV</u>                                                                                    |
| Efficiency (@35% Load) %   | <u>N/A</u>                                                                                     |
| Impedance Range            | <u>5.0 – 7.0%</u>                                                                              |
| Sound (db)                 | <u>40</u>                                                                                      |
| Enclosure Type             | Type-1 Indoor                                                                                  |
| Enclosure Size             | See Enclosure Chart                                                                            |
| Standards & Certifications | <u>CSA Certified File No. LR34493, UL Listed File No. E110286, ISO 9001:2015</u><br>Registered |
| VA                         |                                                                                                |