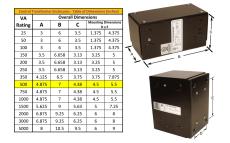

### SCHEMATIC/DIAGRAM AND DIMENSION PICTURES

Single Phase Control Transformer with a capacity of 500VA, transforming 600 Volts to 12/24 Volts

**OFFICIAL QUOTE** 

#### **PRODUCT SPECIFICATIONS**

| Weight                     | 14 lbs                                                                                         |
|----------------------------|------------------------------------------------------------------------------------------------|
| Phases                     | 1                                                                                              |
| Connection                 | <u>1Ph-CT-SD-SD</u>                                                                            |
| Primary Voltage            | <u>600</u>                                                                                     |
| Primary Max Current        | <u>0.83A</u>                                                                                   |
| Primary Markings           | <u>H1-H2</u>                                                                                   |
| Primary Terminals          | <u>Leads</u>                                                                                   |
| Secondary Voltage          | <u>12/24</u>                                                                                   |
| Secondary Max Current      | <u>41.67A</u>                                                                                  |
| Secondary Markings         | <u>X1-X2-X3-X4</u>                                                                             |
| Secondary Terminals        | <u>Leads</u>                                                                                   |
| Primary Taps               | N/A                                                                                            |
| Conductor Material         | <u>Copper</u>                                                                                  |
| Temperatue Rise            | <u>115°C</u>                                                                                   |
| Insuation Class            | <u>180°C (Class F)</u>                                                                         |
| BIL (Insulation) Level     | <u>10kV</u>                                                                                    |
| Efficiency (@35% Load) %   | <u>N/A</u>                                                                                     |
| Impedance Range            | <u>5.0 – 7.0%</u>                                                                              |
| Sound (db)                 | <u>40</u>                                                                                      |
| Enclosure Type             | Type-1 Indoor                                                                                  |
| Enclosure Size             | See Enclosure Chart                                                                            |
| Standards & Certifications | <u>CSA Certified File No. LR34493, UL Listed File No. E110286, ISO 9001:2015</u><br>Registered |
| VA                         |                                                                                                |