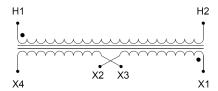

#### SCHEMATIC/DIAGRAM AND DIMENSION PICTURES

Single Phase Control Transformer with a capacity of 500VA, transforming 600 Volts to 12/24 Volts

## **PRODUCT SPECIFICATIONS**

| PRODUCT SPECIFICATIONS     |                                                                                      |
|----------------------------|--------------------------------------------------------------------------------------|
| Weight                     | 14 lbs                                                                               |
| Phases                     | 1                                                                                    |
| Connection                 | 1Ph-CT-SD-SD                                                                         |
| Primary Voltage            | 600                                                                                  |
| Primary Max Current        | 0.83A                                                                                |
| Primary Markings           | H1-H2                                                                                |
| Primary Terminals          | Terminals                                                                            |
| Secondary Voltage          | 12/24                                                                                |
| Secondary Max Current      | 41.67A                                                                               |
| Secondary Markings         | <u>X1-X2-X3-X4</u>                                                                   |
| Secondary Terminals        | Terminals                                                                            |
| Primary Taps               | N/A                                                                                  |
| Conductor Material         | Copper                                                                               |
| Temperatue Rise            | 115°C                                                                                |
| Insuation Class            | 180°C (Class F)                                                                      |
| BIL (Insulation) Level     | <u>10kV</u>                                                                          |
| Efficiency (@35% Load) %   | N/A                                                                                  |
| Impedance Range            | <u>5.0 - 7.0%</u>                                                                    |
| Sound (db)                 | 40                                                                                   |
| Enclosure Type             | Core & Coil                                                                          |
| Enclosure Size             | See Core & Coil Chart                                                                |
| Finish/Colour              | N/A                                                                                  |
| Standards & Certifications | CSA Certified File No. LR34493, UL Listed File No. E110286, ISO 9001:2015 Registered |