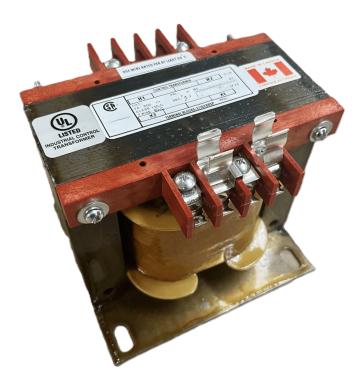

# 500VA 600 VOLTS TO 12/24 VOLTS SINGLE PHASE CONTROL TRANSFORMER

\$221.16 USD

Single Phase Control Transformer with a capacity of 500VA, transforming 600 Volts to 12/24 Volts

SKU: CS500J-Z

**Categories:** Control Transformers

#### SCHEMATIC/DIAGRAM AND DIMENSION PICTURES

Single Phase Control Transformer with a capacity of 500VA, transforming 600 Volts to 12/24 Volts