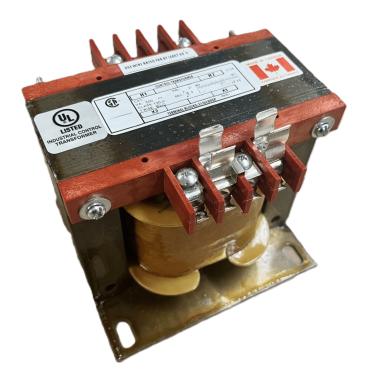

## \$300.30 CAD

Single Phase Control Transformer with a capacity of 500VA, transforming 600 Volts to 12/24 Volts

SKU: CS500J-Z Categories: <u>Control Transformers</u>

#### **PRODUCT SPECIFICATIONS**

| Weight                     | 14 lbs                                                                                                |
|----------------------------|-------------------------------------------------------------------------------------------------------|
| Phases                     | 1                                                                                                     |
| Connection                 | <u>1Ph-CT-SD-SD</u>                                                                                   |
| Primary Voltage            | <u>600</u>                                                                                            |
| Primary Max Current        | <u>0.83A</u>                                                                                          |
| Primary Markings           | <u>H1-H2</u>                                                                                          |
| Primary Terminals          | <u>Terminals</u>                                                                                      |
| Secondary Voltage          | <u>12/24</u>                                                                                          |
| Secondary Max Current      | <u>41.67A</u>                                                                                         |
| Secondary Markings         | <u>X1-X2-X3-X4</u>                                                                                    |
| Secondary Terminals        | <u>Terminals</u>                                                                                      |
| Primary Taps               | N/A                                                                                                   |
| Conductor Material         | <u>Copper</u>                                                                                         |
| Temperatue Rise            | <u>115°C</u>                                                                                          |
| Insuation Class            | <u>180°C (Class F)</u>                                                                                |
| BIL (Insulation) Level     | <u>10kV</u>                                                                                           |
| Efficiency (@35% Load) %   | <u>N/A</u>                                                                                            |
| Impedance Range            | <u>5.0 – 7.0%</u>                                                                                     |
| Sound (db)                 | <u>40</u>                                                                                             |
| Enclosure Type             | Core & Coil                                                                                           |
| Enclosure Size             | See Core & Coil Chart                                                                                 |
| Finish/Colour              | N/A                                                                                                   |
| Standards & Certifications | <u>CSA Certified File No. LR34493, UL Listed File No. E110286, ISO 9001:2015</u><br><u>Registered</u> |