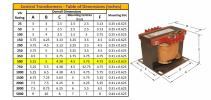

### SCHEMATIC/DIAGRAM AND DIMENSION PICTURES

Single Phase Control Transformer with a capacity of 500VA, transforming 600 Volts to 12/24 Volts

**OFFICIAL QUOTE** 

#### **PRODUCT SPECIFICATIONS**

| Weight                     | 14 lbs                                                                                                |
|----------------------------|-------------------------------------------------------------------------------------------------------|
| Phases                     | 1                                                                                                     |
| Connection                 | <u>1Ph-CT-SD-SD</u>                                                                                   |
| Primary Voltage            | <u>600</u>                                                                                            |
| Primary Max Current        | <u>0.83A</u>                                                                                          |
| Primary Markings           | <u>H1-H2</u>                                                                                          |
| Primary Terminals          | <u>Terminals</u>                                                                                      |
| Secondary Voltage          | <u>12/24</u>                                                                                          |
| Secondary Max Current      | <u>41.67A</u>                                                                                         |
| Secondary Markings         | <u>X1-X2-X3-X4</u>                                                                                    |
| Secondary Terminals        | <u>Terminals</u>                                                                                      |
| Primary Taps               | N/A                                                                                                   |
| Conductor Material         | <u>Copper</u>                                                                                         |
| Temperatue Rise            | <u>115°C</u>                                                                                          |
| Insuation Class            | <u>180°C (Class F)</u>                                                                                |
| BIL (Insulation) Level     | <u>10kV</u>                                                                                           |
| Efficiency (@35% Load) %   | <u>N/A</u>                                                                                            |
| Impedance Range            | <u>5.0 – 7.0%</u>                                                                                     |
| Sound (db)                 | <u>40</u>                                                                                             |
| Enclosure Type             | Core & Coil                                                                                           |
| Enclosure Size             | See Core & Coil Chart                                                                                 |
| Finish/Colour              | N/A                                                                                                   |
| Standards & Certifications | <u>CSA Certified File No. LR34493, UL Listed File No. E110286, ISO 9001:2015</u><br><u>Registered</u> |