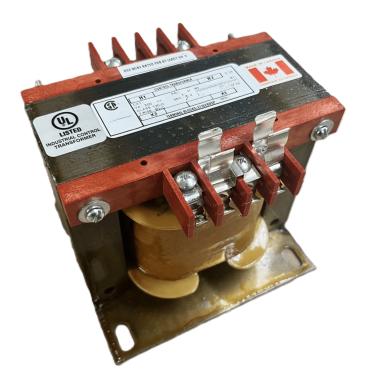

# 500VA 600 VOLTS TO 12/24 VOLTS SINGLE PHASE CONTROL TRANSFORMER

\$300.30 CAD

Single Phase Control Transformer with a capacity of 500VA, transforming 600 Volts to 12/24 Volts

SKU: CS500J-Z

**Categories:** Control Transformers

#### SCHEMATIC/DIAGRAM AND DIMENSION PICTURES

Single Phase Control Transformer with a capacity of 500VA, transforming 600 Volts to 12/24 Volts