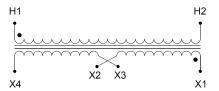

#### SCHEMATIC/DIAGRAM AND DIMENSION PICTURES

Single Phase Control Transformer with a capacity of 500VA, transforming 600 Volts to 12/24 Volts

## **PRODUCT SPECIFICATIONS**

| RODUCT SPECIFICATIONS      |                                                                                      |
|----------------------------|--------------------------------------------------------------------------------------|
| Weight                     | 14 lbs                                                                               |
| Phases                     | 1                                                                                    |
| Connection                 | 1Ph-CT-SD-SD                                                                         |
| Primary Voltage            | 600                                                                                  |
| Primary Max Current        | 0.83A                                                                                |
| Primary Markings           | H1-H2                                                                                |
| Primary Terminals          | Terminals                                                                            |
| Secondary Voltage          | 12/24                                                                                |
| Secondary Max Current      | 41.67A                                                                               |
| Secondary Markings         | <u>X1-X2-X3-X4</u>                                                                   |
| Secondary Terminals        | Terminals                                                                            |
| Primary Taps               | N/A                                                                                  |
| Conductor Material         | Copper                                                                               |
| Temperatue Rise            | 115°C                                                                                |
| Insuation Class            | 180°C (Class F)                                                                      |
| BIL (Insulation) Level     | <u>10kV</u>                                                                          |
| Efficiency (@35% Load) %   | N/A                                                                                  |
| Impedance Range            | <u>5.0 - 7.0%</u>                                                                    |
| Sound (db)                 | 40                                                                                   |
| Enclosure Type             | Core & Coil                                                                          |
| Enclosure Size             | See Core & Coil Chart                                                                |
| Finish/Colour              | N/A                                                                                  |
| Standards & Certifications | CSA Certified File No. LR34493, UL Listed File No. E110286, ISO 9001:2015 Registered |