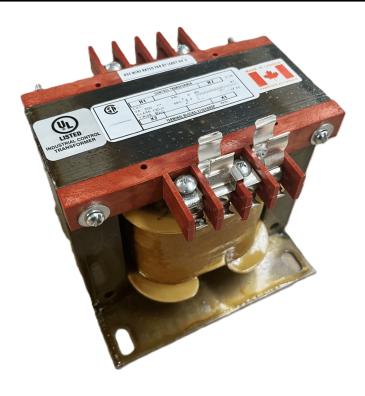

# 500VA 600 VOLTS TO 12/24 VOLTS SINGLE PHASE CONTROL TRANSFORMER

\$300.30 CAD

Single Phase Control Transformer with a capacity of 500VA, transforming 600 Volts to 12/24 Volts

SKU: CS500J-Z

**Categories:** Control Transformers

#### SCHEMATIC/DIAGRAM AND DIMENSION PICTURES

Single Phase Control Transformer with a capacity of 500VA, transforming 600 Volts to 12/24 Volts