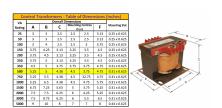

#### SCHEMATIC/DIAGRAM AND DIMENSION PICTURES

Single Phase Control Transformer with a capacity of 500VA, transforming 600 Volts to 12/24 Volts

#### PRODUCT SPECIFICATIONS

| PRODUCT SPECIFICATIONS     |                                                                                       |  |
|----------------------------|---------------------------------------------------------------------------------------|--|
| Weight                     | 14 lbs                                                                                |  |
| Phases                     | 1                                                                                     |  |
| Connection                 | 1Ph-CT-SD-SD                                                                          |  |
| Primary Voltage            | 600                                                                                   |  |
| Primary Max Current        | 0.83A                                                                                 |  |
| Primary Markings           | H1-H2                                                                                 |  |
| Primary Terminals          | <u>Terminals</u>                                                                      |  |
| Secondary Voltage          | 12/24                                                                                 |  |
| Secondary Max Current      | 41.67A                                                                                |  |
| Secondary Markings         | <u>X1-X2-X3-X4</u>                                                                    |  |
| Secondary Terminals        | <u>Terminals</u>                                                                      |  |
| Primary Taps               | N/A                                                                                   |  |
| Conductor Material         | <u>Copper</u>                                                                         |  |
| Temperatue Rise            | <u>115°C</u>                                                                          |  |
| Insuation Class            | 180°C (Class F)                                                                       |  |
| BIL (Insulation) Level     | <u>10kV</u>                                                                           |  |
| Efficiency (@35% Load) %   | N/A                                                                                   |  |
| Impedance Range            | <u>5.0 - 7.0%</u>                                                                     |  |
| Sound (db)                 | 40                                                                                    |  |
| Enclosure Type             | Core & Coil                                                                           |  |
| Enclosure Size             | See Core & Coil Chart                                                                 |  |
| Finish/Colour              | N/A                                                                                   |  |
| Standards & Certifications | CSA Certified File No. LR34493, UL Listed File No. E110286, ISO 9001:2015  Registered |  |