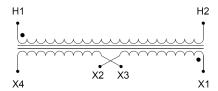

#### SCHEMATIC/DIAGRAM AND DIMENSION PICTURES

Single Phase Control Transformer with a capacity of 500VA, transforming 600 Volts to 12/24 Volts

#### PRODUCT SPECIFICATIONS

| PRODUCT SPECIFICATIONS     |                                                                                       |  |
|----------------------------|---------------------------------------------------------------------------------------|--|
| Weight                     | 14 lbs                                                                                |  |
| Phases                     | 1                                                                                     |  |
| Connection                 | 1Ph-CT-SD-SD                                                                          |  |
| Primary Voltage            | 600                                                                                   |  |
| Primary Max Current        | 0.83A                                                                                 |  |
| Primary Markings           | H1-H2                                                                                 |  |
| Primary Terminals          | <u>Terminals</u>                                                                      |  |
| Secondary Voltage          | 12/24                                                                                 |  |
| Secondary Max Current      | 41.67A                                                                                |  |
| Secondary Markings         | <u>X1-X2-X3-X4</u>                                                                    |  |
| Secondary Terminals        | <u>Terminals</u>                                                                      |  |
| Primary Taps               | N/A                                                                                   |  |
| Conductor Material         | <u>Copper</u>                                                                         |  |
| Temperatue Rise            | <u>115°C</u>                                                                          |  |
| Insuation Class            | 180°C (Class F)                                                                       |  |
| BIL (Insulation) Level     | <u>10kV</u>                                                                           |  |
| Efficiency (@35% Load) %   | N/A                                                                                   |  |
| Impedance Range            | <u>5.0 - 7.0%</u>                                                                     |  |
| Sound (db)                 | 40                                                                                    |  |
| Enclosure Type             | Core & Coil                                                                           |  |
| Enclosure Size             | See Core & Coil Chart                                                                 |  |
| Finish/Colour              | N/A                                                                                   |  |
| Standards & Certifications | CSA Certified File No. LR34493, UL Listed File No. E110286, ISO 9001:2015  Registered |  |