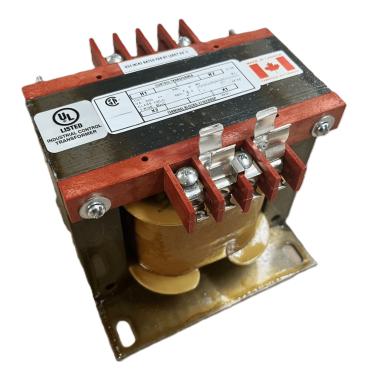

## \$300.30 CAD

Single Phase Control Transformer with a capacity of 500VA, transforming 600 Volts to 12/24 Volts

SKU: CS500J-Z Categories: <u>Control Transformers</u>

### SCHEMATIC/DIAGRAM AND DIMENSION PICTURES

Single Phase Control Transformer with a capacity of 500VA, transforming 600 Volts to 12/24 Volts

**OFFICIAL QUOTE** 