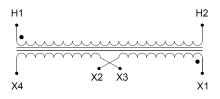

### SCHEMATIC/DIAGRAM AND DIMENSION PICTURES

Single Phase Control Transformer with a capacity of 500VA, transforming 600 Volts to 12/24 Volts

**OFFICIAL QUOTE** 

#### **PRODUCT SPECIFICATIONS**

| Weight                     | 14 lbs                                                                                                |
|----------------------------|-------------------------------------------------------------------------------------------------------|
| Phases                     | 1                                                                                                     |
| Connection                 | <u>1Ph-CT-SD-SD</u>                                                                                   |
| Primary Voltage            | <u>600</u>                                                                                            |
| Primary Max Current        | <u>0.83A</u>                                                                                          |
| Primary Markings           | <u>H1-H2</u>                                                                                          |
| Primary Terminals          | <u>Terminals</u>                                                                                      |
| Secondary Voltage          | <u>12/24</u>                                                                                          |
| Secondary Max Current      | <u>41.67A</u>                                                                                         |
| Secondary Markings         | <u>X1-X2-X3-X4</u>                                                                                    |
| Secondary Terminals        | <u>Terminals</u>                                                                                      |
| Primary Taps               | N/A                                                                                                   |
| Conductor Material         | <u>Copper</u>                                                                                         |
| Temperatue Rise            | <u>115°C</u>                                                                                          |
| Insuation Class            | <u>180°C (Class F)</u>                                                                                |
| BIL (Insulation) Level     | <u>10kV</u>                                                                                           |
| Efficiency (@35% Load) %   | <u>N/A</u>                                                                                            |
| Impedance Range            | <u>5.0 – 7.0%</u>                                                                                     |
| Sound (db)                 | <u>40</u>                                                                                             |
| Enclosure Type             | Core & Coil                                                                                           |
| Enclosure Size             | See Core & Coil Chart                                                                                 |
| Finish/Colour              | N/A                                                                                                   |
| Standards & Certifications | <u>CSA Certified File No. LR34493, UL Listed File No. E110286, ISO 9001:2015</u><br><u>Registered</u> |