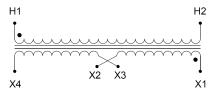

#### SCHEMATIC/DIAGRAM AND DIMENSION PICTURES

Single Phase Control Transformer with a capacity of 500VA, transforming 600 Volts to 12/24 Volts

#### PRODUCT SPECIFICATIONS

| PRODUCT SPECIFICATIONS     |                                                                                       |
|----------------------------|---------------------------------------------------------------------------------------|
| Weight                     | 14 lbs                                                                                |
| Phases                     | 1                                                                                     |
| Connection                 | 1Ph-CT-SD-SD                                                                          |
| Primary Voltage            | 600                                                                                   |
| Primary Max Current        | 0.83A                                                                                 |
| Primary Markings           | H1-H2                                                                                 |
| Primary Terminals          | <u>Terminals</u>                                                                      |
| Secondary Voltage          | 12/24                                                                                 |
| Secondary Max Current      | 41.67A                                                                                |
| Secondary Markings         | <u>X1-X2-X3-X4</u>                                                                    |
| Secondary Terminals        | <u>Terminals</u>                                                                      |
| Primary Taps               | N/A                                                                                   |
| Conductor Material         | <u>Copper</u>                                                                         |
| Temperatue Rise            | <u>115°C</u>                                                                          |
| Insuation Class            | 180°C (Class F)                                                                       |
| BIL (Insulation) Level     | <u>10kV</u>                                                                           |
| Efficiency (@35% Load) %   | N/A                                                                                   |
| Impedance Range            | <u>5.0 - 7.0%</u>                                                                     |
| Sound (db)                 | 40                                                                                    |
| Enclosure Type             | Core & Coil                                                                           |
| Enclosure Size             | See Core & Coil Chart                                                                 |
| Finish/Colour              | N/A                                                                                   |
| Standards & Certifications | CSA Certified File No. LR34493, UL Listed File No. E110286, ISO 9001:2015  Registered |