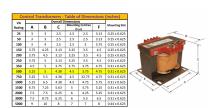

#### SCHEMATIC/DIAGRAM AND DIMENSION PICTURES

Single Phase Control Transformer with a capacity of 500VA, transforming 600 Volts to 12/24 Volts

#### PRODUCT SPECIFICATIONS

| PRODUCT SPECIFICATIONS     |                                                                                       |
|----------------------------|---------------------------------------------------------------------------------------|
| Weight                     | 14 lbs                                                                                |
| Phases                     | 1                                                                                     |
| Connection                 | 1Ph-CT-SD-SD                                                                          |
| Primary Voltage            | 600                                                                                   |
| Primary Max Current        | 0.83A                                                                                 |
| Primary Markings           | H1-H2                                                                                 |
| Primary Terminals          | <u>Terminals</u>                                                                      |
| Secondary Voltage          | 12/24                                                                                 |
| Secondary Max Current      | 41.67A                                                                                |
| Secondary Markings         | <u>X1-X2-X3-X4</u>                                                                    |
| Secondary Terminals        | <u>Terminals</u>                                                                      |
| Primary Taps               | N/A                                                                                   |
| Conductor Material         | <u>Copper</u>                                                                         |
| Temperatue Rise            | <u>115°C</u>                                                                          |
| Insuation Class            | 180°C (Class F)                                                                       |
| BIL (Insulation) Level     | <u>10kV</u>                                                                           |
| Efficiency (@35% Load) %   | N/A                                                                                   |
| Impedance Range            | <u>5.0 - 7.0%</u>                                                                     |
| Sound (db)                 | 40                                                                                    |
| Enclosure Type             | Core & Coil                                                                           |
| Enclosure Size             | See Core & Coil Chart                                                                 |
| Finish/Colour              | N/A                                                                                   |
| Standards & Certifications | CSA Certified File No. LR34493, UL Listed File No. E110286, ISO 9001:2015  Registered |