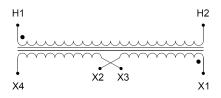

### SCHEMATIC/DIAGRAM AND DIMENSION PICTURES

Single Phase Control Transformer with a capacity of 500VA, transforming 600 Volts to 12/24 Volts

**OFFICIAL QUOTE** 

#### **PRODUCT SPECIFICATIONS**

| Weight                     | 14 lbs                                                                                                |
|----------------------------|-------------------------------------------------------------------------------------------------------|
| Phases                     | 1                                                                                                     |
| Connection                 | <u>1Ph-CT-SD-SD</u>                                                                                   |
| Primary Voltage            | <u>600</u>                                                                                            |
| Primary Max Current        | <u>0.83A</u>                                                                                          |
| Primary Markings           | <u>H1-H2</u>                                                                                          |
| Primary Terminals          | <u>Terminals</u>                                                                                      |
| Secondary Voltage          | <u>12/24</u>                                                                                          |
| Secondary Max Current      | <u>41.67A</u>                                                                                         |
| Secondary Markings         | <u>X1-X2-X3-X4</u>                                                                                    |
| Secondary Terminals        | <u>Terminals</u>                                                                                      |
| Primary Taps               | N/A                                                                                                   |
| Conductor Material         | <u>Copper</u>                                                                                         |
| Temperatue Rise            | <u>115°C</u>                                                                                          |
| Insuation Class            | <u>180°C (Class F)</u>                                                                                |
| BIL (Insulation) Level     | <u>10kV</u>                                                                                           |
| Efficiency (@35% Load) %   | <u>N/A</u>                                                                                            |
| Impedance Range            | <u>5.0 – 7.0%</u>                                                                                     |
| Sound (db)                 | <u>40</u>                                                                                             |
| Enclosure Type             | Core & Coil                                                                                           |
| Enclosure Size             | See Core & Coil Chart                                                                                 |
| Finish/Colour              | N/A                                                                                                   |
| Standards & Certifications | <u>CSA Certified File No. LR34493, UL Listed File No. E110286, ISO 9001:2015</u><br><u>Registered</u> |