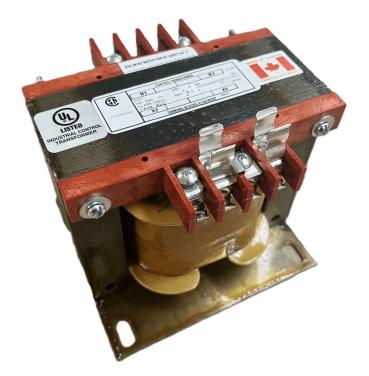

## \$300.30 CAD

Single Phase Control Transformer with a capacity of 500VA, transforming 600 Volts to 12/24 Volts

SKU: CS500J-Z Categories: <u>Control Transformers</u>

### SCHEMATIC/DIAGRAM AND DIMENSION PICTURES

Single Phase Control Transformer with a capacity of 500VA, transforming 600 Volts to 12/24 Volts

**OFFICIAL QUOTE** 