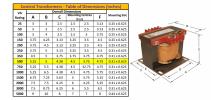

### SCHEMATIC/DIAGRAM AND DIMENSION PICTURES

Single Phase Control Transformer with a capacity of 500VA, transforming 600 Volts to 12/24 Volts

**OFFICIAL QUOTE** 