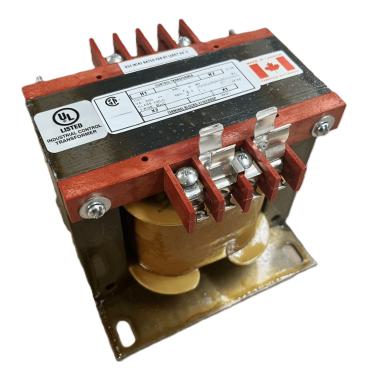

### SCHEMATIC/DIAGRAM AND DIMENSION PICTURES

Single Phase Control Transformer with a capacity of 500VA, transforming 600 Volts to 12/24 Volts

**OFFICIAL QUOTE** 

#### **PRODUCT SPECIFICATIONS**

| Weight                     | 14 lbs                                                                                                |
|----------------------------|-------------------------------------------------------------------------------------------------------|
| Phases                     | 1                                                                                                     |
| Connection                 | <u>1Ph-CT-SD-SD</u>                                                                                   |
| Primary Voltage            | <u>600</u>                                                                                            |
| Primary Max Current        | <u>0.83A</u>                                                                                          |
| Primary Markings           | <u>H1-H2</u>                                                                                          |
| Primary Terminals          | <u>Terminals</u>                                                                                      |
| Secondary Voltage          | <u>12/24</u>                                                                                          |
| Secondary Max Current      | <u>41.67A</u>                                                                                         |
| Secondary Markings         | <u>X1-X2-X3-X4</u>                                                                                    |
| Secondary Terminals        | <u>Terminals</u>                                                                                      |
| Primary Taps               | N/A                                                                                                   |
| Conductor Material         | <u>Copper</u>                                                                                         |
| Temperatue Rise            | <u>115°C</u>                                                                                          |
| Insuation Class            | <u>180°C (Class F)</u>                                                                                |
| BIL (Insulation) Level     | <u>10kV</u>                                                                                           |
| Efficiency (@35% Load) %   | <u>N/A</u>                                                                                            |
| Impedance Range            | <u>5.0 – 7.0%</u>                                                                                     |
| Sound (db)                 | <u>40</u>                                                                                             |
| Enclosure Type             | Core & Coil                                                                                           |
| Enclosure Size             | See Core & Coil Chart                                                                                 |
| Finish/Colour              | N/A                                                                                                   |
| Standards & Certifications | <u>CSA Certified File No. LR34493, UL Listed File No. E110286, ISO 9001:2015</u><br><u>Registered</u> |