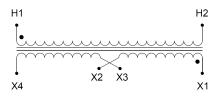

### SCHEMATIC/DIAGRAM AND DIMENSION PICTURES

Single Phase Control Transformer with a capacity of 500VA, transforming 600 Volts to 12/24 Volts

**OFFICIAL QUOTE** 

#### **PRODUCT SPECIFICATIONS**

| Weight                     | 14 lbs                                                                                                |
|----------------------------|-------------------------------------------------------------------------------------------------------|
| Phases                     | 1                                                                                                     |
| Connection                 | <u>1Ph-CT-SD-SD</u>                                                                                   |
| Primary Voltage            | <u>600</u>                                                                                            |
| Primary Max Current        | <u>0.83A</u>                                                                                          |
| Primary Markings           | <u>H1-H2</u>                                                                                          |
| Primary Terminals          | <u>Terminals</u>                                                                                      |
| Secondary Voltage          | <u>12/24</u>                                                                                          |
| Secondary Max Current      | <u>41.67A</u>                                                                                         |
| Secondary Markings         | <u>X1-X2-X3-X4</u>                                                                                    |
| Secondary Terminals        | <u>Terminals</u>                                                                                      |
| Primary Taps               | N/A                                                                                                   |
| Conductor Material         | <u>Copper</u>                                                                                         |
| Temperatue Rise            | <u>115°C</u>                                                                                          |
| Insuation Class            | <u>180°C (Class F)</u>                                                                                |
| BIL (Insulation) Level     | <u>10kV</u>                                                                                           |
| Efficiency (@35% Load) %   | <u>N/A</u>                                                                                            |
| Impedance Range            | <u>5.0 – 7.0%</u>                                                                                     |
| Sound (db)                 | <u>40</u>                                                                                             |
| Enclosure Type             | Core & Coil                                                                                           |
| Enclosure Size             | See Core & Coil Chart                                                                                 |
| Finish/Colour              | N/A                                                                                                   |
| Standards & Certifications | <u>CSA Certified File No. LR34493, UL Listed File No. E110286, ISO 9001:2015</u><br><u>Registered</u> |