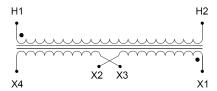

#### SCHEMATIC/DIAGRAM AND DIMENSION PICTURES

Single Phase Control Transformer with a capacity of 500VA, transforming 600 Volts to 12/24 Volts

## **PRODUCT SPECIFICATIONS**

| Weight                     | 14 lbs                                                                               |
|----------------------------|--------------------------------------------------------------------------------------|
| Phases                     | 1                                                                                    |
| Connection                 | 1Ph-CT-SD-SD                                                                         |
| Primary Voltage            | 600                                                                                  |
| Primary Max Current        | <u>0.83A</u>                                                                         |
| Primary Markings           | H1-H2                                                                                |
| Primary Terminals          | Terminals                                                                            |
| Secondary Voltage          | 12/24                                                                                |
| Secondary Max Current      | 41.67A                                                                               |
| Secondary Markings         | <u>X1-X2-X3-X4</u>                                                                   |
| Secondary Terminals        | Terminals                                                                            |
| Primary Taps               | N/A                                                                                  |
| Conductor Material         | Copper                                                                               |
| Temperatue Rise            | <u>115°C</u>                                                                         |
| Insuation Class            | 180°C (Class F)                                                                      |
| BIL (Insulation) Level     | <u>10kV</u>                                                                          |
| Efficiency (@35% Load) %   | N/A                                                                                  |
| Impedance Range            | <u>5.0 – 7.0%</u>                                                                    |
| Sound (db)                 | 40                                                                                   |
| Enclosure Type             | Core & Coil                                                                          |
| Enclosure Size             | See Core & Coil Chart                                                                |
| Finish/Colour              | N/A                                                                                  |
| Standards & Certifications | CSA Certified File No. LR34493, UL Listed File No. E110286, ISO 9001:2015 Registered |