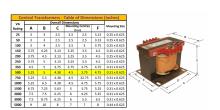

#### SCHEMATIC/DIAGRAM AND DIMENSION PICTURES

Single Phase Control Transformer with a capacity of 500VA, transforming 600 Volts to 12/24 Volts