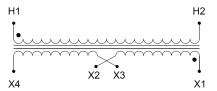

#### SCHEMATIC/DIAGRAM AND DIMENSION PICTURES

Single Phase Control Transformer with a capacity of 500VA, transforming 600 Volts to 12/24 Volts

## **PRODUCT SPECIFICATIONS**

| PRODUCT SPECIFICATIONS     |                                                                                      |
|----------------------------|--------------------------------------------------------------------------------------|
| Weight                     | 14 lbs                                                                               |
| Phases                     | 1                                                                                    |
| Connection                 | 1Ph-CT-SD-SD                                                                         |
| Primary Voltage            | 600                                                                                  |
| Primary Max Current        | 0.83A                                                                                |
| Primary Markings           | H1-H2                                                                                |
| Primary Terminals          | Terminals                                                                            |
| Secondary Voltage          | 12/24                                                                                |
| Secondary Max Current      | 41.67A                                                                               |
| Secondary Markings         | <u>X1-X2-X3-X4</u>                                                                   |
| Secondary Terminals        | Terminals                                                                            |
| Primary Taps               | N/A                                                                                  |
| Conductor Material         | Copper                                                                               |
| Temperatue Rise            | 115°C                                                                                |
| Insuation Class            | 180°C (Class F)                                                                      |
| BIL (Insulation) Level     | <u>10kV</u>                                                                          |
| Efficiency (@35% Load) %   | N/A                                                                                  |
| Impedance Range            | <u>5.0 - 7.0%</u>                                                                    |
| Sound (db)                 | 40                                                                                   |
| Enclosure Type             | Core & Coil                                                                          |
| Enclosure Size             | See Core & Coil Chart                                                                |
| Finish/Colour              | N/A                                                                                  |
| Standards & Certifications | CSA Certified File No. LR34493, UL Listed File No. E110286, ISO 9001:2015 Registered |