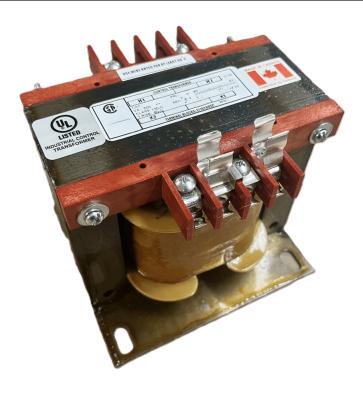

# 500VA 600 VOLTS TO 12/24 VOLTS SINGLE PHASE CONTROL TRANSFORMER

\$300.30 CAD

Single Phase Control Transformer with a capacity of 500VA, transforming 600 Volts to 12/24 Volts

SKU: CS500J-Z

**Categories:** Control Transformers

#### SCHEMATIC/DIAGRAM AND DIMENSION PICTURES

Single Phase Control Transformer with a capacity of 500VA, transforming 600 Volts to 12/24 Volts