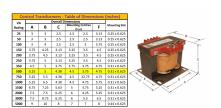

#### SCHEMATIC/DIAGRAM AND DIMENSION PICTURES

Single Phase Control Transformer with a capacity of 500VA, transforming 600 Volts to 12/24 Volts

## **PRODUCT SPECIFICATIONS**

| PRODUCT SPECIFICATIONS     |                                                                                      |
|----------------------------|--------------------------------------------------------------------------------------|
| Weight                     | 14 lbs                                                                               |
| Phases                     | 1                                                                                    |
| Connection                 | 1Ph-CT-SD-SD                                                                         |
| Primary Voltage            | 600                                                                                  |
| Primary Max Current        | 0.83A                                                                                |
| Primary Markings           | H1-H2                                                                                |
| Primary Terminals          | Terminals                                                                            |
| Secondary Voltage          | 12/24                                                                                |
| Secondary Max Current      | 41.67A                                                                               |
| Secondary Markings         | <u>X1-X2-X3-X4</u>                                                                   |
| Secondary Terminals        | Terminals                                                                            |
| Primary Taps               | N/A                                                                                  |
| Conductor Material         | Copper                                                                               |
| Temperatue Rise            | 115°C                                                                                |
| Insuation Class            | 180°C (Class F)                                                                      |
| BIL (Insulation) Level     | <u>10kV</u>                                                                          |
| Efficiency (@35% Load) %   | N/A                                                                                  |
| Impedance Range            | <u>5.0 - 7.0%</u>                                                                    |
| Sound (db)                 | 40                                                                                   |
| Enclosure Type             | Core & Coil                                                                          |
| Enclosure Size             | See Core & Coil Chart                                                                |
| Finish/Colour              | N/A                                                                                  |
| Standards & Certifications | CSA Certified File No. LR34493, UL Listed File No. E110286, ISO 9001:2015 Registered |