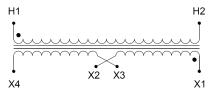

#### SCHEMATIC/DIAGRAM AND DIMENSION PICTURES

Single Phase Control Transformer with a capacity of 500VA, transforming 600 Volts to 12/24 Volts

### **PRODUCT SPECIFICATIONS**

| Weight                     | 14 lbs                                                                               |
|----------------------------|--------------------------------------------------------------------------------------|
| Phases                     | 1                                                                                    |
| Connection                 | 1Ph-CT-SD-SD                                                                         |
| Primary Voltage            | 600                                                                                  |
| Primary Max Current        | <u>0.83A</u>                                                                         |
| Primary Markings           | <u>H1-H2</u>                                                                         |
| Primary Terminals          | <u>Terminals</u>                                                                     |
| Secondary Voltage          | 12/24                                                                                |
| Secondary Max Current      | 41.67A                                                                               |
| Secondary Markings         | <u>X1-X2-X3-X4</u>                                                                   |
| Secondary Terminals        | <u>Terminals</u>                                                                     |
| Primary Taps               | N/A                                                                                  |
| Conductor Material         | Copper                                                                               |
| Temperatue Rise            | <u>115°C</u>                                                                         |
| Insuation Class            | 180°C (Class F)                                                                      |
| BIL (Insulation) Level     | <u>10kV</u>                                                                          |
| Efficiency (@35% Load) %   | N/A                                                                                  |
| Impedance Range            | <u>5.0 – 7.0%</u>                                                                    |
| Sound (db)                 | 40                                                                                   |
| Enclosure Type             | Core & Coil                                                                          |
| Enclosure Size             | See Core & Coil Chart                                                                |
| Finish/Colour              | N/A                                                                                  |
| Standards & Certifications | CSA Certified File No. LR34493, UL Listed File No. E110286, ISO 9001:2015 Registered |