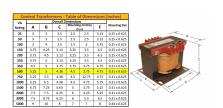

#### SCHEMATIC/DIAGRAM AND DIMENSION PICTURES

Single Phase Control Transformer with a capacity of 500VA, transforming 600 Volts to 12/24 Volts