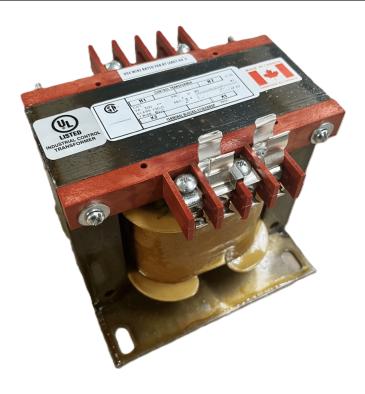

# 500VA 600 VOLTS TO 12/24 VOLTS SINGLE PHASE CONTROL TRANSFORMER

\$300.30 CAD

Single Phase Control Transformer with a capacity of 500VA, transforming 600 Volts to 12/24 Volts

SKU: CS500J-Z

**Categories:** Control Transformers

#### SCHEMATIC/DIAGRAM AND DIMENSION PICTURES

Single Phase Control Transformer with a capacity of 500VA, transforming 600 Volts to 12/24 Volts