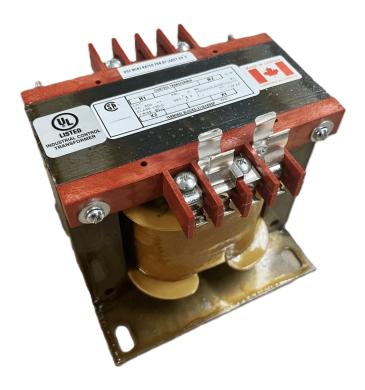

# 500VA 600 VOLTS TO 12/24 VOLTS SINGLE PHASE CONTROL TRANSFORMER

\$300.30 CAD

Single Phase Control Transformer with a capacity of 500VA, transforming 600 Volts to 12/24 Volts

SKU: CS500J-Z

**Categories:** Control Transformers

#### SCHEMATIC/DIAGRAM AND DIMENSION PICTURES

Single Phase Control Transformer with a capacity of 500VA, transforming 600 Volts to 12/24 Volts