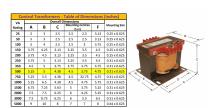

#### SCHEMATIC/DIAGRAM AND DIMENSION PICTURES

Single Phase Control Transformer with a capacity of 500VA, transforming 600 Volts to 12/24 Volts