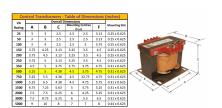

#### SCHEMATIC/DIAGRAM AND DIMENSION PICTURES

Single Phase Control Transformer with a capacity of 500VA, transforming 600 Volts to 12/24 Volts

#### PRODUCT SPECIFICATIONS

| PRODUCT SPECIFICATIONS     |                                                                                       |
|----------------------------|---------------------------------------------------------------------------------------|
| Weight                     | 14 lbs                                                                                |
| Phases                     | 1                                                                                     |
| Connection                 | 1Ph-CT-SD-SD                                                                          |
| Primary Voltage            | 600                                                                                   |
| Primary Max Current        | 0.83A                                                                                 |
| Primary Markings           | H1-H2                                                                                 |
| Primary Terminals          | <u>Terminals</u>                                                                      |
| Secondary Voltage          | 12/24                                                                                 |
| Secondary Max Current      | 41.67A                                                                                |
| Secondary Markings         | <u>X1-X2-X3-X4</u>                                                                    |
| Secondary Terminals        | <u>Terminals</u>                                                                      |
| Primary Taps               | N/A                                                                                   |
| Conductor Material         | <u>Copper</u>                                                                         |
| Temperatue Rise            | <u>115°C</u>                                                                          |
| Insuation Class            | 180°C (Class F)                                                                       |
| BIL (Insulation) Level     | <u>10kV</u>                                                                           |
| Efficiency (@35% Load) %   | N/A                                                                                   |
| Impedance Range            | <u>5.0 - 7.0%</u>                                                                     |
| Sound (db)                 | 40                                                                                    |
| Enclosure Type             | Core & Coil                                                                           |
| Enclosure Size             | See Core & Coil Chart                                                                 |
| Finish/Colour              | N/A                                                                                   |
| Standards & Certifications | CSA Certified File No. LR34493, UL Listed File No. E110286, ISO 9001:2015  Registered |