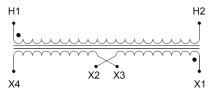

#### SCHEMATIC/DIAGRAM AND DIMENSION PICTURES

Single Phase Control Transformer with a capacity of 500VA, transforming 600 Volts to 12/24 Volts

#### PRODUCT SPECIFICATIONS

| PRODUCT SPECIFICATIONS     |                                                                                       |
|----------------------------|---------------------------------------------------------------------------------------|
| Weight                     | 14 lbs                                                                                |
| Phases                     | 1                                                                                     |
| Connection                 | 1Ph-CT-SD-SD                                                                          |
| Primary Voltage            | 600                                                                                   |
| Primary Max Current        | 0.83A                                                                                 |
| Primary Markings           | H1-H2                                                                                 |
| Primary Terminals          | <u>Terminals</u>                                                                      |
| Secondary Voltage          | 12/24                                                                                 |
| Secondary Max Current      | 41.67A                                                                                |
| Secondary Markings         | <u>X1-X2-X3-X4</u>                                                                    |
| Secondary Terminals        | <u>Terminals</u>                                                                      |
| Primary Taps               | N/A                                                                                   |
| Conductor Material         | <u>Copper</u>                                                                         |
| Temperatue Rise            | <u>115°C</u>                                                                          |
| Insuation Class            | 180°C (Class F)                                                                       |
| BIL (Insulation) Level     | <u>10kV</u>                                                                           |
| Efficiency (@35% Load) %   | N/A                                                                                   |
| Impedance Range            | <u>5.0 - 7.0%</u>                                                                     |
| Sound (db)                 | 40                                                                                    |
| Enclosure Type             | Core & Coil                                                                           |
| Enclosure Size             | See Core & Coil Chart                                                                 |
| Finish/Colour              | N/A                                                                                   |
| Standards & Certifications | CSA Certified File No. LR34493, UL Listed File No. E110286, ISO 9001:2015  Registered |