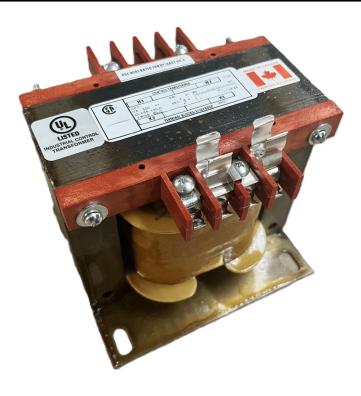

# 500VA 600 VOLTS TO 12/24 VOLTS SINGLE PHASE CONTROL TRANSFORMER

\$300.30 CAD

Single Phase Control Transformer with a capacity of 500VA, transforming 600 Volts to 12/24 Volts

SKU: CS500J-Z

**Categories:** Control Transformers

#### SCHEMATIC/DIAGRAM AND DIMENSION PICTURES

Single Phase Control Transformer with a capacity of 500VA, transforming 600 Volts to 12/24 Volts