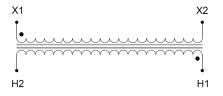

#### SCHEMATIC/DIAGRAM AND DIMENSION PICTURES

Single Phase Control Transformer with a capacity of 500VA, transforming 480 Volts to 120 Volts

**OFFICIAL QUOTE** 

#### **PRODUCT SPECIFICATIONS**

| Weight                     | 5 lbs                                                                                          |
|----------------------------|------------------------------------------------------------------------------------------------|
| Phases                     | 1                                                                                              |
| Connection                 | 1Ph-CT-SS-SU                                                                                   |
| Primary Voltage            | <u>480</u>                                                                                     |
| Primary Max Current        | <u>1.04A</u>                                                                                   |
| Primary Markings           | <u>H1-H2</u>                                                                                   |
| Primary Terminals          | <u>Leads</u>                                                                                   |
| Secondary Voltage          | <u>120</u>                                                                                     |
| Secondary Max Current      | <u>4.17A</u>                                                                                   |
| Secondary Markings         | <u>X1-X2</u>                                                                                   |
| Secondary Terminals        | <u>Leads</u>                                                                                   |
| Primary Taps               | <u>N/A</u>                                                                                     |
| Conductor Material         | <u>Copper</u>                                                                                  |
| Temperatue Rise            | <u>115°C</u>                                                                                   |
| Insuation Class            | <u>180°C (Class F)</u>                                                                         |
| BIL (Insulation) Level     | <u>10kV</u>                                                                                    |
| Efficiency (@35% Load) %   | <u>N/A</u>                                                                                     |
| Impedance Range            | <u>5.0 – 7.0%</u>                                                                              |
| Sound (db)                 | <u>40</u>                                                                                      |
| Enclosure Type             | <u>Type-1 Indoor</u>                                                                           |
| Enclosure Size             | See Enclosure Chart                                                                            |
| Finish/Colour              | <u>Semigloss – Black</u>                                                                       |
| Standards & Certifications | <u>CSA Certified File No. LR34493, UL Listed File No. E110286, ISO 9001:2015</u><br>Registered |