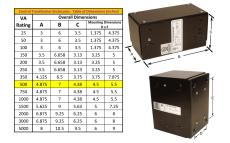

#### SCHEMATIC/DIAGRAM AND DIMENSION PICTURES

Single Phase Control Transformer with a capacity of 500VA, transforming 480 Volts to 120 Volts

**OFFICIAL QUOTE** 

#### **PRODUCT SPECIFICATIONS**

| Weight                     | 5 lbs                                                                                          |
|----------------------------|------------------------------------------------------------------------------------------------|
| Phases                     | 1                                                                                              |
| Connection                 | 1Ph-CT-SS-SU                                                                                   |
| Primary Voltage            | <u>480</u>                                                                                     |
| Primary Max Current        | <u>1.04A</u>                                                                                   |
| Primary Markings           | <u>H1-H2</u>                                                                                   |
| Primary Terminals          | <u>Leads</u>                                                                                   |
| Secondary Voltage          | <u>120</u>                                                                                     |
| Secondary Max Current      | <u>4.17A</u>                                                                                   |
| Secondary Markings         | <u>X1-X2</u>                                                                                   |
| Secondary Terminals        | <u>Leads</u>                                                                                   |
| Primary Taps               | <u>N/A</u>                                                                                     |
| Conductor Material         | <u>Copper</u>                                                                                  |
| Temperatue Rise            | <u>115°C</u>                                                                                   |
| Insuation Class            | <u>180°C (Class F)</u>                                                                         |
| BIL (Insulation) Level     | <u>10kV</u>                                                                                    |
| Efficiency (@35% Load) %   | <u>N/A</u>                                                                                     |
| Impedance Range            | <u>5.0 – 7.0%</u>                                                                              |
| Sound (db)                 | <u>40</u>                                                                                      |
| Enclosure Type             | <u>Type-1 Indoor</u>                                                                           |
| Enclosure Size             | See Enclosure Chart                                                                            |
| Finish/Colour              | <u>Semigloss – Black</u>                                                                       |
| Standards & Certifications | <u>CSA Certified File No. LR34493, UL Listed File No. E110286, ISO 9001:2015</u><br>Registered |