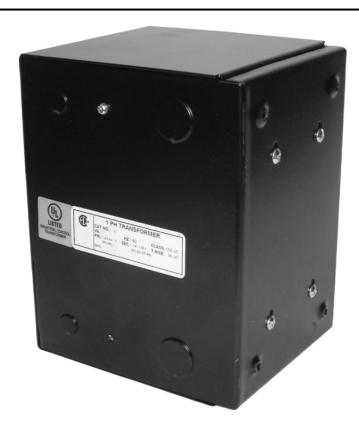

# 500VA 480 VOLTS TO 120 VOLTS SINGLE PHASE CONTROL TRANSFORMER

\$252.98 CAD

Single Phase Control Transformer with a capacity of 500VA, transforming 480 Volts to 120 Volts

SKU: CE500H-A

**Categories:** Control Transformers

Single Phase Control Transformer with a capacity of 500VA, transforming 480 Volts to 120 Volts

## **PRODUCT SPECIFICATIONS**

| PRODUCT SPECIFICATIONS     |                                                                                      |  |  |
|----------------------------|--------------------------------------------------------------------------------------|--|--|
| Weight                     | 5 lbs                                                                                |  |  |
| Phases                     | 1                                                                                    |  |  |
| Connection                 | 1Ph-CT-SS-SU                                                                         |  |  |
| Primary Voltage            | 480                                                                                  |  |  |
| Primary Max Current        | <u>1.04A</u>                                                                         |  |  |
| Primary Markings           | <u>H1-H2</u>                                                                         |  |  |
| Primary Terminals          | Leads                                                                                |  |  |
| Secondary Voltage          | 120                                                                                  |  |  |
| Secondary Max Current      | 4.17A                                                                                |  |  |
| Secondary Markings         | <u>X1-X2</u>                                                                         |  |  |
| Secondary Terminals        | Leads                                                                                |  |  |
| Primary Taps               | N/A                                                                                  |  |  |
| Conductor Material         | Copper                                                                               |  |  |
| Temperatue Rise            | <u>115°C</u>                                                                         |  |  |
| Insuation Class            | 180°C (Class F)                                                                      |  |  |
| BIL (Insulation) Level     | <u>10kV</u>                                                                          |  |  |
| Efficiency (@35% Load) %   | N/A                                                                                  |  |  |
| Impedance Range            | <u>5.0 - 7.0%</u>                                                                    |  |  |
| Sound (db)                 | 40                                                                                   |  |  |
| Enclosure Type             | Type-1 Indoor                                                                        |  |  |
| Enclosure Size             | See Enclosure Chart                                                                  |  |  |
| Finish/Colour              | Semigloss - Black                                                                    |  |  |
| Standards & Certifications | CSA Certified File No. LR34493, UL Listed File No. E110286, ISO 9001:2015 Registered |  |  |