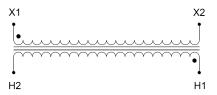

## **PRODUCT SPECIFICATIONS**

| PRODUCT SPECIFICATIONS     |                                                                                      |  |  |
|----------------------------|--------------------------------------------------------------------------------------|--|--|
| Weight                     | 5 lbs                                                                                |  |  |
| Phases                     | 1                                                                                    |  |  |
| Connection                 | 1Ph-CT-SS-SU                                                                         |  |  |
| Primary Voltage            | 480                                                                                  |  |  |
| Primary Max Current        | <u>1.04A</u>                                                                         |  |  |
| Primary Markings           | <u>H1-H2</u>                                                                         |  |  |
| Primary Terminals          | Leads                                                                                |  |  |
| Secondary Voltage          | 120                                                                                  |  |  |
| Secondary Max Current      | 4.17A                                                                                |  |  |
| Secondary Markings         | <u>X1-X2</u>                                                                         |  |  |
| Secondary Terminals        | Leads                                                                                |  |  |
| Primary Taps               | N/A                                                                                  |  |  |
| Conductor Material         | Copper                                                                               |  |  |
| Temperatue Rise            | <u>115°C</u>                                                                         |  |  |
| Insuation Class            | 180°C (Class F)                                                                      |  |  |
| BIL (Insulation) Level     | <u>10kV</u>                                                                          |  |  |
| Efficiency (@35% Load) %   | N/A                                                                                  |  |  |
| Impedance Range            | <u>5.0 - 7.0%</u>                                                                    |  |  |
| Sound (db)                 | 40                                                                                   |  |  |
| Enclosure Type             | Type-1 Indoor                                                                        |  |  |
| Enclosure Size             | See Enclosure Chart                                                                  |  |  |
| Finish/Colour              | Semigloss - Black                                                                    |  |  |
| Standards & Certifications | CSA Certified File No. LR34493, UL Listed File No. E110286, ISO 9001:2015 Registered |  |  |