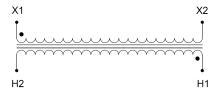

#### SCHEMATIC/DIAGRAM AND DIMENSION PICTURES

Single Phase Control Transformer with a capacity of 500VA, transforming 480 Volts to 120 Volts

**OFFICIAL QUOTE** 

#### **PRODUCT SPECIFICATIONS**

| Weight                     | 5 lbs                                                                                                 |
|----------------------------|-------------------------------------------------------------------------------------------------------|
| Phases                     | 1                                                                                                     |
| Connection                 | 1Ph-CT-SS-SU                                                                                          |
| Primary Voltage            | <u>480</u>                                                                                            |
| Primary Max Current        | <u>1.04A</u>                                                                                          |
| Primary Markings           | <u>H1-H2</u>                                                                                          |
| Primary Terminals          | <u>Leads</u>                                                                                          |
| Secondary Voltage          | <u>120</u>                                                                                            |
| Secondary Max Current      | <u>4.17A</u>                                                                                          |
| Secondary Markings         | <u>X1-X2</u>                                                                                          |
| Secondary Terminals        | <u>Leads</u>                                                                                          |
| Primary Taps               | N/A                                                                                                   |
| Conductor Material         | <u>Copper</u>                                                                                         |
| Temperatue Rise            | <u>115°C</u>                                                                                          |
| Insuation Class            | <u>180°C (Class F)</u>                                                                                |
| BIL (Insulation) Level     | <u>10kV</u>                                                                                           |
| Efficiency (@35% Load) %   | N/A                                                                                                   |
| Impedance Range            | <u>5.0 – 7.0%</u>                                                                                     |
| Sound (db)                 | <u>40</u>                                                                                             |
| Enclosure Type             | Type-1 Indoor                                                                                         |
| Enclosure Size             | See Enclosure Chart                                                                                   |
| Finish/Colour              | <u>Semigloss – Black</u>                                                                              |
| Standards & Certifications | <u>CSA Certified File No. LR34493, UL Listed File No. E110286, ISO 9001:2015</u><br><u>Registered</u> |