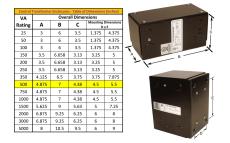

#### SCHEMATIC/DIAGRAM AND DIMENSION PICTURES

Single Phase Control Transformer with a capacity of 500VA, transforming 480 Volts to 120 Volts

**OFFICIAL QUOTE** 

#### **PRODUCT SPECIFICATIONS**

| Weight                     | 5 lbs                                                                                                 |
|----------------------------|-------------------------------------------------------------------------------------------------------|
| Phases                     | 1                                                                                                     |
| Connection                 | 1Ph-CT-SS-SU                                                                                          |
| Primary Voltage            | <u>480</u>                                                                                            |
| Primary Max Current        | <u>1.04A</u>                                                                                          |
| Primary Markings           | <u>H1-H2</u>                                                                                          |
| Primary Terminals          | <u>Leads</u>                                                                                          |
| Secondary Voltage          | <u>120</u>                                                                                            |
| Secondary Max Current      | <u>4.17A</u>                                                                                          |
| Secondary Markings         | <u>X1-X2</u>                                                                                          |
| Secondary Terminals        | <u>Leads</u>                                                                                          |
| Primary Taps               | N/A                                                                                                   |
| Conductor Material         | <u>Copper</u>                                                                                         |
| Temperatue Rise            | <u>115°C</u>                                                                                          |
| Insuation Class            | <u>180°C (Class F)</u>                                                                                |
| BIL (Insulation) Level     | <u>10kV</u>                                                                                           |
| Efficiency (@35% Load) %   | N/A                                                                                                   |
| Impedance Range            | <u>5.0 – 7.0%</u>                                                                                     |
| Sound (db)                 | <u>40</u>                                                                                             |
| Enclosure Type             | Type-1 Indoor                                                                                         |
| Enclosure Size             | See Enclosure Chart                                                                                   |
| Finish/Colour              | <u>Semigloss – Black</u>                                                                              |
| Standards & Certifications | <u>CSA Certified File No. LR34493, UL Listed File No. E110286, ISO 9001:2015</u><br><u>Registered</u> |