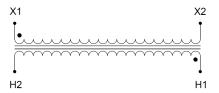

#### **SCHEMATIC/DIAGRAM AND DIMENSION PICTURES**

Single Phase Control Transformer with a capacity of 500VA, transforming 480 Volts to 120 Volts

### **PRODUCT SPECIFICATIONS**

| PRODUCT SPECIFICATIONS     |                                                                                      |
|----------------------------|--------------------------------------------------------------------------------------|
| Weight                     | 5 lbs                                                                                |
| Phases                     | 1                                                                                    |
| Connection                 | 1Ph-CT-SS-SU                                                                         |
| Primary Voltage            | 480                                                                                  |
| Primary Max Current        | <u>1.04A</u>                                                                         |
| Primary Markings           | <u>H1-H2</u>                                                                         |
| Primary Terminals          | Leads                                                                                |
| Secondary Voltage          | 120                                                                                  |
| Secondary Max Current      | 4.17A                                                                                |
| Secondary Markings         | <u>X1-X2</u>                                                                         |
| Secondary Terminals        | Leads                                                                                |
| Primary Taps               | N/A                                                                                  |
| Conductor Material         | Copper                                                                               |
| Temperatue Rise            | <u>115°C</u>                                                                         |
| Insuation Class            | 180°C (Class F)                                                                      |
| BIL (Insulation) Level     | <u>10kV</u>                                                                          |
| Efficiency (@35% Load) %   | N/A                                                                                  |
| Impedance Range            | <u>5.0 - 7.0%</u>                                                                    |
| Sound (db)                 | 40                                                                                   |
| Enclosure Type             | Type-1 Indoor                                                                        |
| Enclosure Size             | See Enclosure Chart                                                                  |
| Finish/Colour              | Semigloss - Black                                                                    |
| Standards & Certifications | CSA Certified File No. LR34493, UL Listed File No. E110286, ISO 9001:2015 Registered |