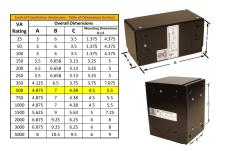

#### **SCHEMATIC/DIAGRAM AND DIMENSION PICTURES**

Single Phase Control Transformer with a capacity of 500VA, transforming 480 Volts to 120 Volts

### **PRODUCT SPECIFICATIONS**

| PRODUCT SPECIFICATIONS     |                                                                                      |
|----------------------------|--------------------------------------------------------------------------------------|
| Weight                     | 5 lbs                                                                                |
| Phases                     | 1                                                                                    |
| Connection                 | 1Ph-CT-SS-SU                                                                         |
| Primary Voltage            | 480                                                                                  |
| Primary Max Current        | <u>1.04A</u>                                                                         |
| Primary Markings           | <u>H1-H2</u>                                                                         |
| Primary Terminals          | Leads                                                                                |
| Secondary Voltage          | 120                                                                                  |
| Secondary Max Current      | 4.17A                                                                                |
| Secondary Markings         | <u>X1-X2</u>                                                                         |
| Secondary Terminals        | Leads                                                                                |
| Primary Taps               | N/A                                                                                  |
| Conductor Material         | Copper                                                                               |
| Temperatue Rise            | <u>115°C</u>                                                                         |
| Insuation Class            | 180°C (Class F)                                                                      |
| BIL (Insulation) Level     | <u>10kV</u>                                                                          |
| Efficiency (@35% Load) %   | N/A                                                                                  |
| Impedance Range            | <u>5.0 - 7.0%</u>                                                                    |
| Sound (db)                 | 40                                                                                   |
| Enclosure Type             | Type-1 Indoor                                                                        |
| Enclosure Size             | See Enclosure Chart                                                                  |
| Finish/Colour              | Semigloss - Black                                                                    |
| Standards & Certifications | CSA Certified File No. LR34493, UL Listed File No. E110286, ISO 9001:2015 Registered |