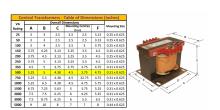

#### SCHEMATIC/DIAGRAM AND DIMENSION PICTURES

Single Phase Control Transformer with a capacity of 500VA, transforming 480 Volts to 120 Volts

#### PRODUCT SPECIFICATIONS

| PRODUCT SPECIFICATIONS     |                                                                                       |
|----------------------------|---------------------------------------------------------------------------------------|
| Weight                     | 40 lbs                                                                                |
| Phases                     | 1                                                                                     |
| Connection                 | 1Ph-CT-SS-SU                                                                          |
| Primary Voltage            | 480                                                                                   |
| Primary Max Current        | 1.04A                                                                                 |
| Primary Markings           | H1-H2                                                                                 |
| Primary Terminals          | <u>Terminals</u>                                                                      |
| Secondary Voltage          | 120                                                                                   |
| Secondary Max Current      | 4.17A                                                                                 |
| Secondary Markings         | <u>X1-X2</u>                                                                          |
| Secondary Terminals        | <u>Terminals</u>                                                                      |
| Primary Taps               | N/A                                                                                   |
| Conductor Material         | Copper                                                                                |
| Temperatue Rise            | <u>115°C</u>                                                                          |
| Insuation Class            | 180°C (Class F)                                                                       |
| BIL (Insulation) Level     | 10kV                                                                                  |
| Efficiency (@35% Load) %   | N/A                                                                                   |
| Impedance Range            | 5.0 - 7.0%                                                                            |
| Sound (db)                 | 40                                                                                    |
| Enclosure Type             | Core & Coil                                                                           |
| Enclosure Size             | See Core & Coil Chart                                                                 |
| Finish/Colour              | N/A                                                                                   |
| Standards & Certifications | CSA Certified File No. LR34493, UL Listed File No. E110286, ISO 9001:2015  Registered |