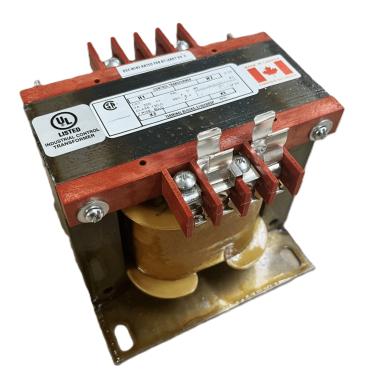

# 500VA 480 VOLTS TO 120 VOLTS SINGLE PHASE CONTROL TRANSFORMER

\$273.00 CAD

Single Phase Control Transformer with a capacity of 500VA, transforming 480 Volts to 120 Volts

SKU: CS500H-A

**Categories:** Control Transformers

#### SCHEMATIC/DIAGRAM AND DIMENSION PICTURES

Single Phase Control Transformer with a capacity of 500VA, transforming 480 Volts to 120 Volts