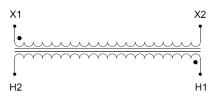

#### SCHEMATIC/DIAGRAM AND DIMENSION PICTURES

Single Phase Control Transformer with a capacity of 500VA, transforming 480 Volts to 120 Volts

#### PRODUCT SPECIFICATIONS

| PRODUCT SPECIFICATIONS     |                                                                                       |
|----------------------------|---------------------------------------------------------------------------------------|
| Weight                     | 40 lbs                                                                                |
| Phases                     | 1                                                                                     |
| Connection                 | 1Ph-CT-SS-SU                                                                          |
| Primary Voltage            | 480                                                                                   |
| Primary Max Current        | 1.04A                                                                                 |
| Primary Markings           | H1-H2                                                                                 |
| Primary Terminals          | <u>Terminals</u>                                                                      |
| Secondary Voltage          | 120                                                                                   |
| Secondary Max Current      | 4.17A                                                                                 |
| Secondary Markings         | <u>X1-X2</u>                                                                          |
| Secondary Terminals        | <u>Terminals</u>                                                                      |
| Primary Taps               | N/A                                                                                   |
| Conductor Material         | Copper                                                                                |
| Temperatue Rise            | <u>115°C</u>                                                                          |
| Insuation Class            | 180°C (Class F)                                                                       |
| BIL (Insulation) Level     | 10kV                                                                                  |
| Efficiency (@35% Load) %   | N/A                                                                                   |
| Impedance Range            | 5.0 - 7.0%                                                                            |
| Sound (db)                 | 40                                                                                    |
| Enclosure Type             | Core & Coil                                                                           |
| Enclosure Size             | See Core & Coil Chart                                                                 |
| Finish/Colour              | N/A                                                                                   |
| Standards & Certifications | CSA Certified File No. LR34493, UL Listed File No. E110286, ISO 9001:2015  Registered |