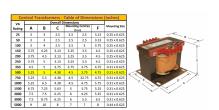

#### SCHEMATIC/DIAGRAM AND DIMENSION PICTURES

Single Phase Control Transformer with a capacity of 500VA, transforming 480 Volts to 120 Volts