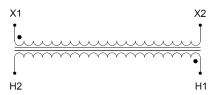

#### SCHEMATIC/DIAGRAM AND DIMENSION PICTURES

Single Phase Control Transformer with a capacity of 500VA, transforming 480 Volts to 120 Volts

#### **PRODUCT SPECIFICATIONS**

| PRODUCT SPECIFICATIONS     |                                                                                      |
|----------------------------|--------------------------------------------------------------------------------------|
| Weight                     | 40 lbs                                                                               |
| Phases                     | 1                                                                                    |
| Connection                 | 1Ph-CT-SS-SU                                                                         |
| Primary Voltage            | 480                                                                                  |
| Primary Max Current        | 1.04A                                                                                |
| Primary Markings           | <u>H1-H2</u>                                                                         |
| Primary Terminals          | <u>Terminals</u>                                                                     |
| Secondary Voltage          | 120                                                                                  |
| Secondary Max Current      | 4.17A                                                                                |
| Secondary Markings         | <u>X1-X2</u>                                                                         |
| Secondary Terminals        | <u>Terminals</u>                                                                     |
| Primary Taps               | N/A                                                                                  |
| Conductor Material         | Copper                                                                               |
| Temperatue Rise            | <u>115°C</u>                                                                         |
| Insuation Class            | 180°C (Class F)                                                                      |
| BIL (Insulation) Level     | <u>10kV</u>                                                                          |
| Efficiency (@35% Load) %   | N/A                                                                                  |
| Impedance Range            | <u>5.0 – 7.0%</u>                                                                    |
| Sound (db)                 | 40                                                                                   |
| Enclosure Type             | Core & Coil                                                                          |
| Enclosure Size             | See Core & Coil Chart                                                                |
| Finish/Colour              | N/A                                                                                  |
| Standards & Certifications | CSA Certified File No. LR34493, UL Listed File No. E110286, ISO 9001:2015 Registered |