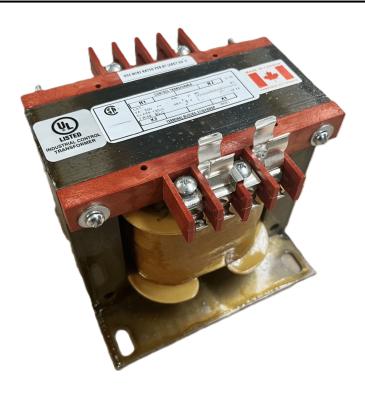

# 500VA 480 VOLTS TO 120 VOLTS SINGLE PHASE CONTROL TRANSFORMER

\$273.00 CAD

Single Phase Control Transformer with a capacity of 500VA, transforming 480 Volts to 120 Volts

SKU: CS500H-A

**Categories:** Control Transformers

#### SCHEMATIC/DIAGRAM AND DIMENSION PICTURES

Single Phase Control Transformer with a capacity of 500VA, transforming 480 Volts to 120 Volts