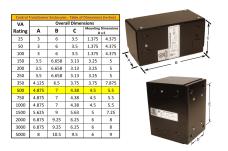

#### **SCHEMATIC/DIAGRAM AND DIMENSION PICTURES**

Single Phase Control Transformer with a capacity of 500VA, transforming 347 Volts to 120/240 Volts