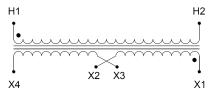

#### **SCHEMATIC/DIAGRAM AND DIMENSION PICTURES**

Single Phase Control Transformer with a capacity of 500VA, transforming 347 Volts to 120/240 Volts

### **PRODUCT SPECIFICATIONS**

| Weight                     | 14 lbs                                                                               |
|----------------------------|--------------------------------------------------------------------------------------|
| Phases                     | 1                                                                                    |
| Connection                 | 1Ph-CT-SD-SD                                                                         |
| Primary Voltage            | 347                                                                                  |
| Primary Max Current        | <u>1.44A</u>                                                                         |
| Primary Markings           | H1-H2                                                                                |
| Primary Terminals          | <u>Leads</u>                                                                         |
| Secondary Voltage          | 120/240                                                                              |
| Secondary Max Current      | 4.17A                                                                                |
| Secondary Markings         | <u>X1-X2-X3-X4</u>                                                                   |
| Secondary Terminals        | <u>Leads</u>                                                                         |
| Primary Taps               | N/A                                                                                  |
| Conductor Material         | Copper                                                                               |
| Temperatue Rise            | <u>115°C</u>                                                                         |
| Insuation Class            | 180°C (Class F)                                                                      |
| BIL (Insulation) Level     | <u>10kV</u>                                                                          |
| Efficiency (@35% Load) %   | N/A                                                                                  |
| Impedance Range            | <u>5.0 - 7.0%</u>                                                                    |
| Sound (db)                 | 40                                                                                   |
| Enclosure Type             | Type-1 Indoor                                                                        |
| Enclosure Size             | See Enclosure Chart                                                                  |
| Finish/Colour              | Semigloss - Black                                                                    |
| Standards & Certifications | CSA Certified File No. LR34493, UL Listed File No. E110286, ISO 9001:2015 Registered |